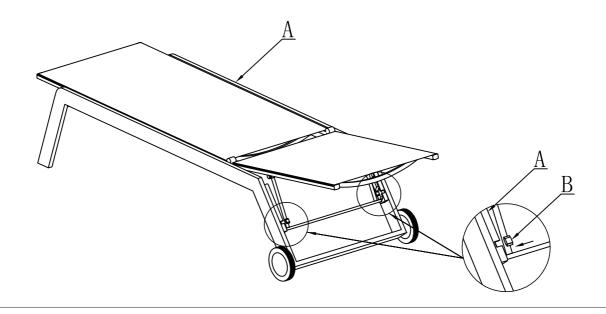

Take out the plugs (B).

### Step 2:

After inserting hanging tube to adjustable buckle, then put the plugs (B) back.