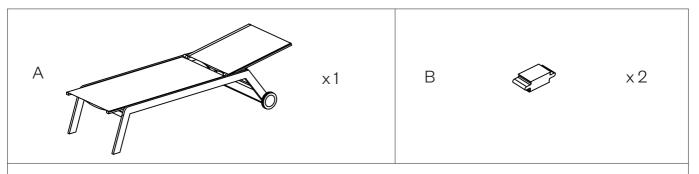

### **Parts List:**

| Part No. | Pictures | Description | QTY |
|----------|----------|-------------|-----|
| A        |          | Sunlounge   | 1   |
| В        |          | Plug        | 2   |

Step 1: