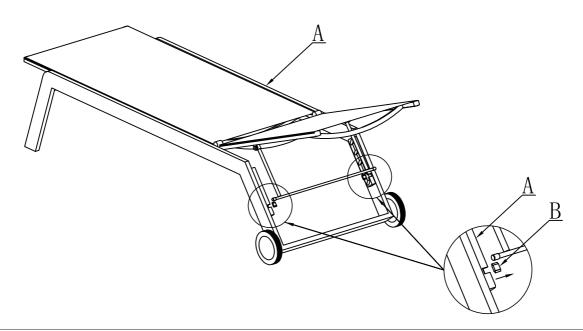

Take out the plugs (B).

### Step 2:

After inserting hanging tube to adjustable buckle, then put the plugs (B) back.