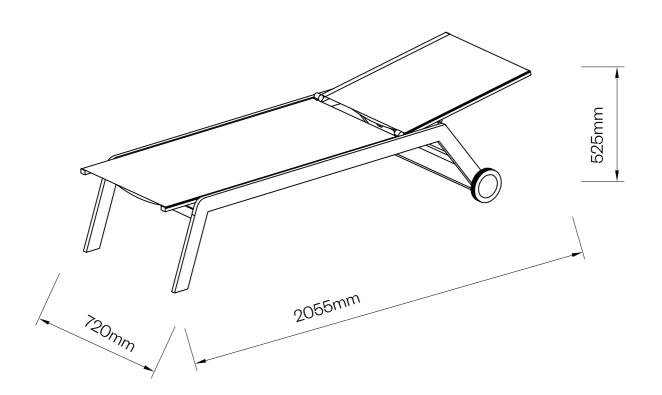

# Cordoba White Sunlounge

POWDER COATED ALUMINIUM FRAME Padded Sling with Heat Seal

ITEM NO.: 0583705