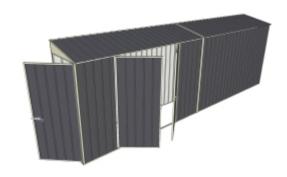

Equivalent color names listed are Trademarks of Bluescope Steel Limited and are only used for comparison. The use of color names indicates no more than color equivalency.

| Model                  | S08H160H22             |  |  |
|------------------------|------------------------|--|--|
| Roof type              | Skillion               |  |  |
| Exterior dimension     | 775mm x 5980mm         |  |  |
| Interior dimension     | 735mm x 5940mm         |  |  |
| Height @ wall          | 1900mm                 |  |  |
| Height @ ridge         | 2040mm                 |  |  |
| Primary door type      | Single Hinged          |  |  |
| Primary door height    | 1845mm                 |  |  |
| Primary door opening   | 720mm                  |  |  |
| Secondary door type    | Double Hinged          |  |  |
| Secondary door height  | 1845mm                 |  |  |
| Secondary door opening | 1540mm                 |  |  |
| Area                   | 4.63sq mt              |  |  |
| Slab size              | 900mm x 6105mm x 100mm |  |  |

## **Features**

- 1.9m wall height for more head room
- All holes pre-drilled for easy assembly
- Mid-wall frame for extra strength
- Your shed will arrive in 9 boxes, with no box greater than 25kg
- Easy to follow video enhanced instructions.