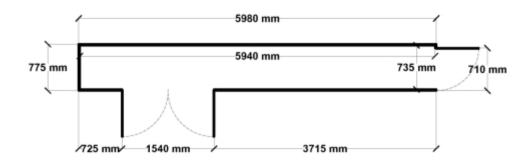

Equivalent color names listed are Trademarks of Bluescope Steel Limited and are only used for comparison. The use of color names indicates no more than color equivalency.

| Model                  | S08H160H22             |  |  |
|------------------------|------------------------|--|--|
| Roof type              | Skillion               |  |  |
| Exterior dimension     | 775mm x 5980mm         |  |  |
| Interior dimension     | 735mm x 5940mm         |  |  |
| Height @ wall          | 1900mm                 |  |  |
| Height @ ridge         | 2040mm                 |  |  |
| Primary door type      | Single Hinged          |  |  |
| Primary door height    | 1845mm                 |  |  |
| Primary door opening   | 720mm                  |  |  |
| Secondary door type    | Double Hinged          |  |  |
| Secondary door height  | 1845mm                 |  |  |
| Secondary door opening | 1540mm                 |  |  |
| Area                   | 4.63sq mt              |  |  |
| Slab size              | 900mm x 6105mm x 100mm |  |  |

## Floor Plan