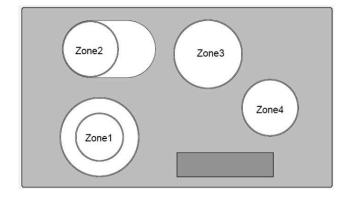

Zone 1. max. 1000/2200 W, 230/140mm

Zone 2. max. 1100/2000 W, 165/165x270mm

Zone 3. max. 1800 W, 200mm Zone 4. max. 1200 W, 165mm