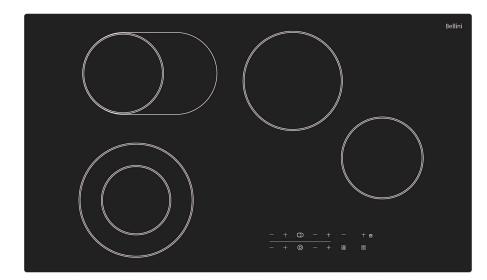

## Bellini

**Model Number: BDC9060TG** 

Model Name: 90cm Ceramic Cooktop
With Dual Cooking Zones

## **Features:**

• Toughened Glass

• 99 Minute Timer

• Child Lick

• Automatic Safety Off Switch

Product Size: 900 x 520 x 55mm

Cut Out Size: 750 x 495mm

Weight: 11.8kg

Product Description: Offering four heating zones, nine stage power settings and sensor touch controls, The Bellini 90cm ceramic cooktop is hard to go past. Its sleek lines and well appointed, functional features will make your kitchen stand out from the crowd.

Zone 1. max. 1000/2200 W, 230/140mm

Zone 2. max. 1100/2000 W, 165/165x270mm

Zone 3. max. 1800 W, 200mm Zone 4. max. 1200 W, 165mm