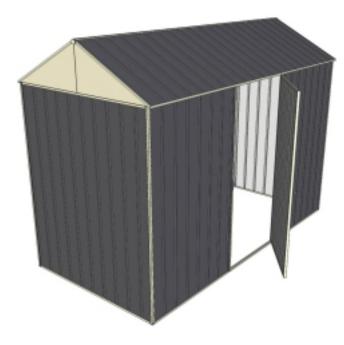

## Features

- 1.9m wall height for more head room
- All holes pre-drilled for easy assembly
- Mid-wall frame for extra strength
- Your shed will arrive in 5 boxes, with no box greater than 25kg
- Easy to follow video enhanced instructions.

Anchor brackets and masonry bolts are supplied with this shed.

Heavy duty door channel protector ramps are supplied with this shed.

All measurements listed have a tolerance of +/- 10mm