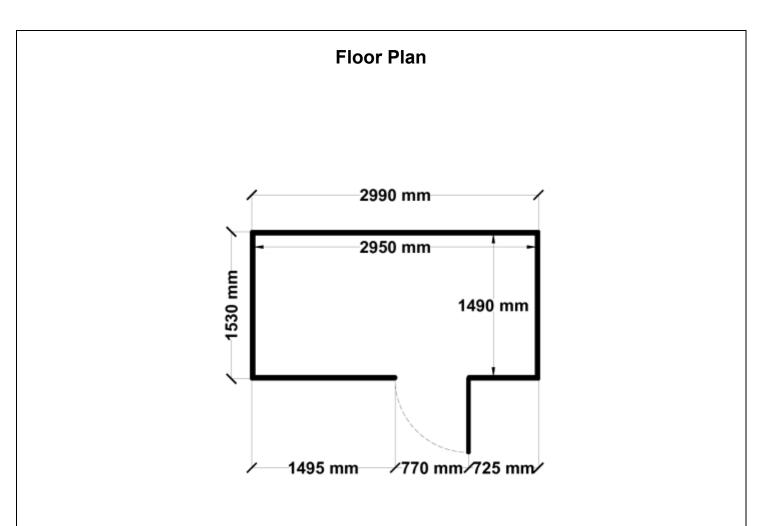

Equivalent color names listed are Trademarks of Bluescope Steel Limited and are only used for comparison. The use of color names indicates no more than color equivalency.

| Model                  | G15N030H1               |
|------------------------|-------------------------|
| Roof type              | Gable                   |
| Exterior dimension     | 1510mm x 2990mm         |
| Interior dimension     | 1470mm x 2950mm         |
| Height @ wall          | 1900mm                  |
| Height @ ridge         | 2300mm                  |
| Primary door type      | N/A                     |
| Primary door height    | 0mm                     |
| Primary door opening   | 0mm                     |
| Secondary door type    | Single Hinged           |
| Secondary door height  | 1845mm                  |
| Secondary door opening | 770mm                   |
| Area                   | 4.51sq mt               |
| Slab size              | 1610mm x 3115mm x 100mm |