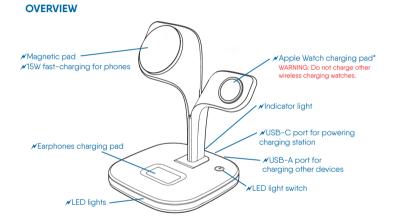

# OPERATION

- Unfold the charging station and put it on a levelled surface.
- Plug the included USB-C charging cable into the back USB-C port. Then connect the other end to the wall charger included.
- Put your phone on the magnetic charging pad. The indicator will turn blue when charging starts.

⚠ If the indicator flashes blue, adjust your device's position or remove any foreign objects from the charging area until the indicator stays solid blue.

- Position your Apple Watch on the watch charging pad to charge.
- Place your earphones on the earphones charging pad.

 Use the back USB-A port to connect your USB-A cable and charge other devices.