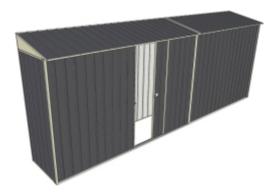

Equivalent color names listed are Trademarks of Bluescope Steel Limited and are only used for comparison. The use of color names indicates no more than color equivalency.

| Model                  | S08N052S13             |
|------------------------|------------------------|
| Roof type              | Skillion               |
| Exterior dimension     | 775mm x 5240mm         |
| Interior dimension     | 705mm x 5200mm         |
| Height @ wall          | 1900mm                 |
| Height @ ridge         | 2040mm                 |
| Primary door type      | N/A                    |
| Primary door height    | 0mm                    |
| Primary door opening   | 0mm                    |
| Secondary door type    | Single Sliding         |
| Secondary door height  | 1870mm                 |
| Secondary door opening | 720mm                  |
| Area                   | 4.06sq mt              |
| Slab size              | 875mm x 5365mm x 100mm |