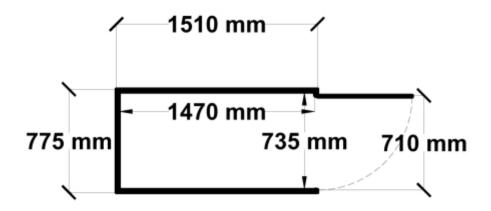

Equivalent color names listed are Trademarks of Bluescope Steel Limited and are only used for comparison. The use of color names indicates no more than color equivalency.

| Model                  | G08H115N0              |  |  |
|------------------------|------------------------|--|--|
| Roof type              | Gable                  |  |  |
| Exterior dimension     | 775mm x 1510mm         |  |  |
| Interior dimension     | 735mm x 1470mm         |  |  |
| Height @ wall          | 1900mm                 |  |  |
| Height @ ridge         | 2090mm                 |  |  |
| Primary door type      | Single Hinged          |  |  |
| Primary door height    | 1845mm                 |  |  |
| Primary door opening   | 720mm                  |  |  |
| Secondary door type    | N/A                    |  |  |
| Secondary door height  | N/Amm                  |  |  |
| Secondary door opening | N/Amm                  |  |  |
| Area                   | 1.17sq mt              |  |  |
| Slab size              | 875mm x 1610mm x 100mm |  |  |

## Floor Plan