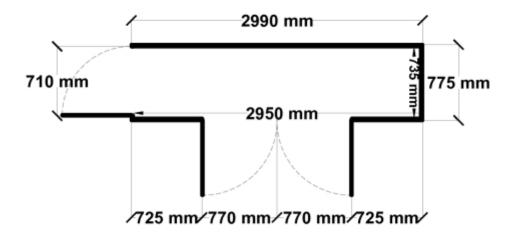

Equivalent color names listed are Trademarks of Bluescope Steel Limited and are only used for comparison. The use of color names indicates no more than color equivalency.

| Model                  | G30H208H1              |  |  |
|------------------------|------------------------|--|--|
| Roof type              | Gable                  |  |  |
| Exterior dimension     | 2990mm x 775mm         |  |  |
| Interior dimension     | 2950mm x 735mm         |  |  |
| Height @ wall          | 1900mm                 |  |  |
| Height @ ridge         | 2300mm                 |  |  |
| Primary door type      | Double Hinged          |  |  |
| Primary door height    | 1845mm                 |  |  |
| Primary door opening   | 1540mm                 |  |  |
| Secondary door type    | Single Hinged          |  |  |
| Secondary door height  | 1845mm                 |  |  |
| Secondary door opening | 720mm                  |  |  |
| Area                   | 2.32sq mt              |  |  |
| Slab size              | 3115mm x 900mm x 100mm |  |  |

## Floor Plan