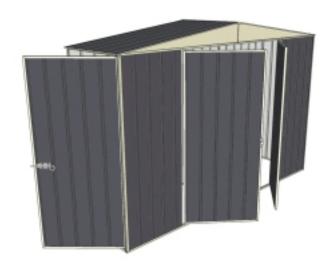

Equivalent color names listed are Trademarks of Bluescope Steel Limited and are only used for comparison. The use of color names indicates no more than color equivalency.

| Model                  | G30H208H1              |  |  |
|------------------------|------------------------|--|--|
| Roof type              | Gable                  |  |  |
| Exterior dimension     | 2990mm x 775mm         |  |  |
| Interior dimension     | 2950mm x 735mm         |  |  |
| Height @ wall          | 1900mm                 |  |  |
| Height @ ridge         | 2300mm                 |  |  |
| Primary door type      | Double Hinged          |  |  |
| Primary door height    | 1845mm                 |  |  |
| Primary door opening   | 1540mm                 |  |  |
| Secondary door type    | Single Hinged          |  |  |
| Secondary door height  | 1845mm                 |  |  |
| Secondary door opening | 720mm                  |  |  |
| Area                   | 2.32sq mt              |  |  |
| Slab size              | 3115mm x 900mm x 100mm |  |  |

## **Features**

- 1.9m wall height for more head room
- All holes pre-drilled for easy assembly
- Mid-wall frame for extra strength
- Your shed will arrive in 5 boxes, with no box greater than 25kg
- Easy to follow video enhanced instructions.