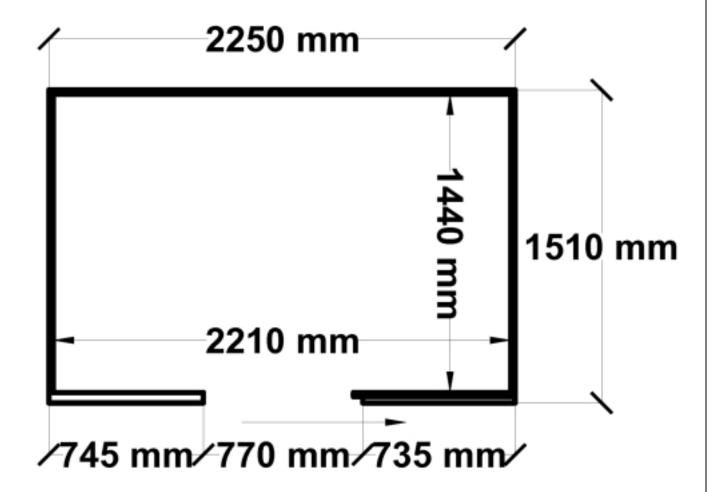

Equivalent color names listed are Trademarks of Bluescope Steel Limited and are only used for comparison. The use of color names indicates no more than color equivalency.

| Model                  | G23S115N0               |  |  |
|------------------------|-------------------------|--|--|
| Roof type              | Gable                   |  |  |
| Exterior dimension     | 2250mm x 1510mm         |  |  |
| Interior dimension     | 2210mm x 1440mm         |  |  |
| Height @ wall          | 1900mm                  |  |  |
| Height @ ridge         | 2300mm                  |  |  |
| Primary door type      | Single Sliding          |  |  |
| Primary door height    | 1870mm                  |  |  |
| Primary door opening   | 720mm                   |  |  |
| Secondary door type    | N/A                     |  |  |
| Secondary door height  | N/Amm                   |  |  |
| Secondary door opening | N/Amm                   |  |  |
| Area                   | 3.40sq mt               |  |  |
| Slab size              | 2350mm x 1610mm x 100mm |  |  |

## Floor Plan