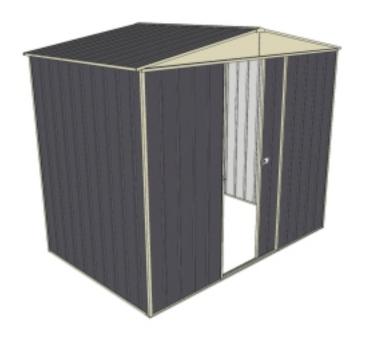

Equivalent color names listed are Trademarks of Bluescope Steel Limited and are only used for comparison. The use of color names indicates no more than color equivalency.

| Model                  | G23S115N0               |  |  |
|------------------------|-------------------------|--|--|
| Roof type              | Gable                   |  |  |
| Exterior dimension     | 2250mm x 1510mm         |  |  |
| Interior dimension     | 2210mm x 1440mm         |  |  |
| Height @ wall          | 1900mm                  |  |  |
| Height @ ridge         | 2300mm                  |  |  |
| Primary door type      | Single Sliding          |  |  |
| Primary door height    | 1870mm                  |  |  |
| Primary door opening   | 720mm                   |  |  |
| Secondary door type    | N/A                     |  |  |
| Secondary door height  | N/Amm                   |  |  |
| Secondary door opening | N/Amm                   |  |  |
| Area                   | 3.40sq mt               |  |  |
| Slab size              | 2350mm x 1610mm x 100mm |  |  |

## **Features**

- 1.9m wall height for more head room
- All holes pre-drilled for easy assembly
- Mid-wall frame for extra strength
- Your shed will arrive in 5 boxes, with no box greater than 25kg
- Easy to follow video enhanced instructions.