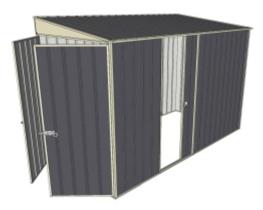

Equivalent color names listed are Trademarks of Bluescope Steel Limited and are only used for comparison. The use of color names indicates no more than color equivalency.

| Model                  | S15H230S1               |
|------------------------|-------------------------|
| Roof type              | Skillion                |
| Exterior dimension     | 1510mm x 2990mm         |
| Interior dimension     | 1440mm x 2950mm         |
| Height @ wall          | 1900mm                  |
| Height @ ridge         | 2100mm                  |
| Primary door type      | Double Hinged           |
| Primary door height    | 1845mm                  |
| Primary door opening   | 1430mm                  |
| Secondary door type    | Single Sliding          |
| Secondary door height  | 1870mm                  |
| Secondary door opening | 720mm                   |
| Area                   | 4.51sq mt               |
| Slab size              | 1635mm x 3115mm x 100mm |

## Features

- 1.9m wall height for more head room
- All holes pre-drilled for easy assembly
- Mid-wall frame for extra strength
- Your shed will arrive in 5 boxes, with no box greater than 25kg
- Easy to follow video enhanced instructions.