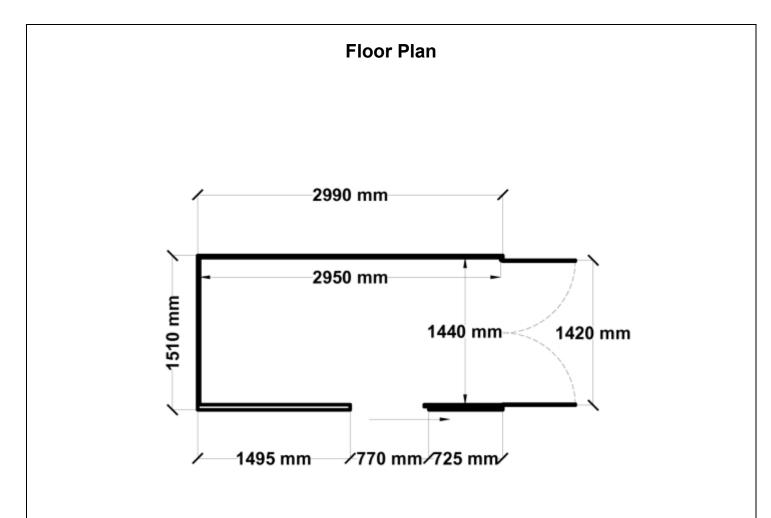

Equivalent color names listed are Trademarks of Bluescope Steel Limited and are only used for comparison. The use of color names indicates no more than color equivalency.

| Model                  | S15H230S1               |
|------------------------|-------------------------|
| Roof type              | Skillion                |
| Exterior dimension     | 1510mm x 2990mm         |
| Interior dimension     | 1440mm x 2950mm         |
| Height @ wall          | 1900mm                  |
| Height @ ridge         | 2100mm                  |
| Primary door type      | Double Hinged           |
| Primary door height    | 1845mm                  |
| Primary door opening   | 1430mm                  |
| Secondary door type    | Single Sliding          |
| Secondary door height  | 1870mm                  |
| Secondary door opening | 720mm                   |
| Area                   | 4.51sq mt               |
| Slab size              | 1635mm x 3115mm x 100mm |