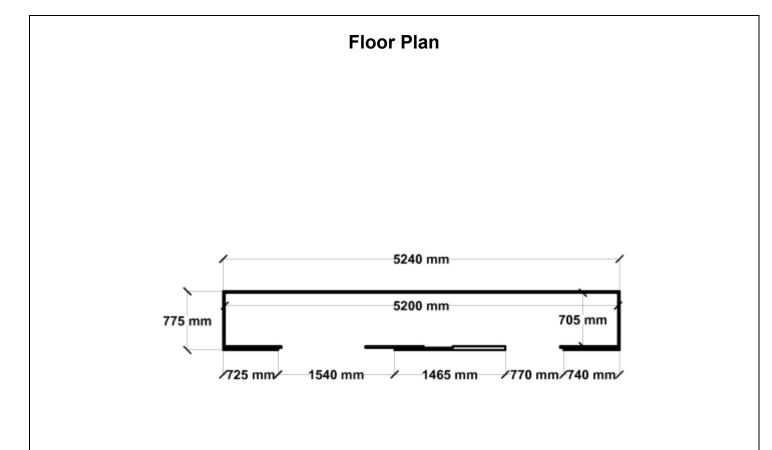

Equivalent color names listed are Trademarks of Bluescope Steel Limited and are only used for comparison. The use of color names indicates no more than color equivalency.

| Model                  | S08N052S22S16           |
|------------------------|-------------------------|
| Roof type              | Skillion                |
| Exterior dimension     | 775mm x 5240mm          |
| Interior dimension     | 705mm x 5200mm          |
| Height @ wall          | 1900mm                  |
| Height @ ridge         | 2040mm                  |
| Primary door type      | N/A                     |
| Primary door height    | 0mm                     |
| Primary door opening   | 0mm                     |
| Secondary door type    | Double + Single Sliding |
| Secondary door height  | 1870mm                  |
| Secondary door opening | 1440 + 720mm            |
| Area                   | 4.06sq mt               |
| Slab size              | 875mm x 5365mm x 100mm  |