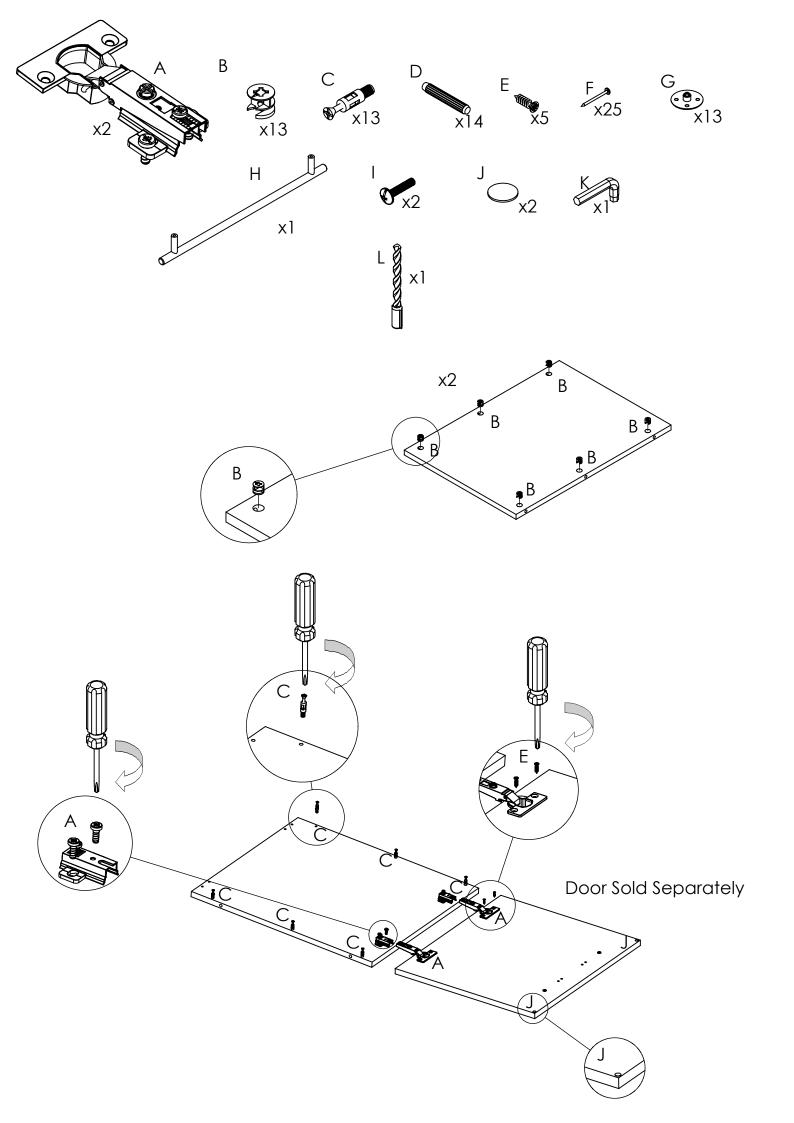

## **IMPORTANT**

Before commencing assembly:

- Follow all instructions COMPLETELY.
- Hardware kit contains small parts; keep out of reach of children.
- Ensure all listed parts are present.
- Required tools to assemble:
  Philips head screw driver, Battery Drill & Spirit Level.
- Required assembly work surface should be solid, level, clean and flat.
- Ensure all melamine edges are facing to the front of the unit.
- Two person assembly required.