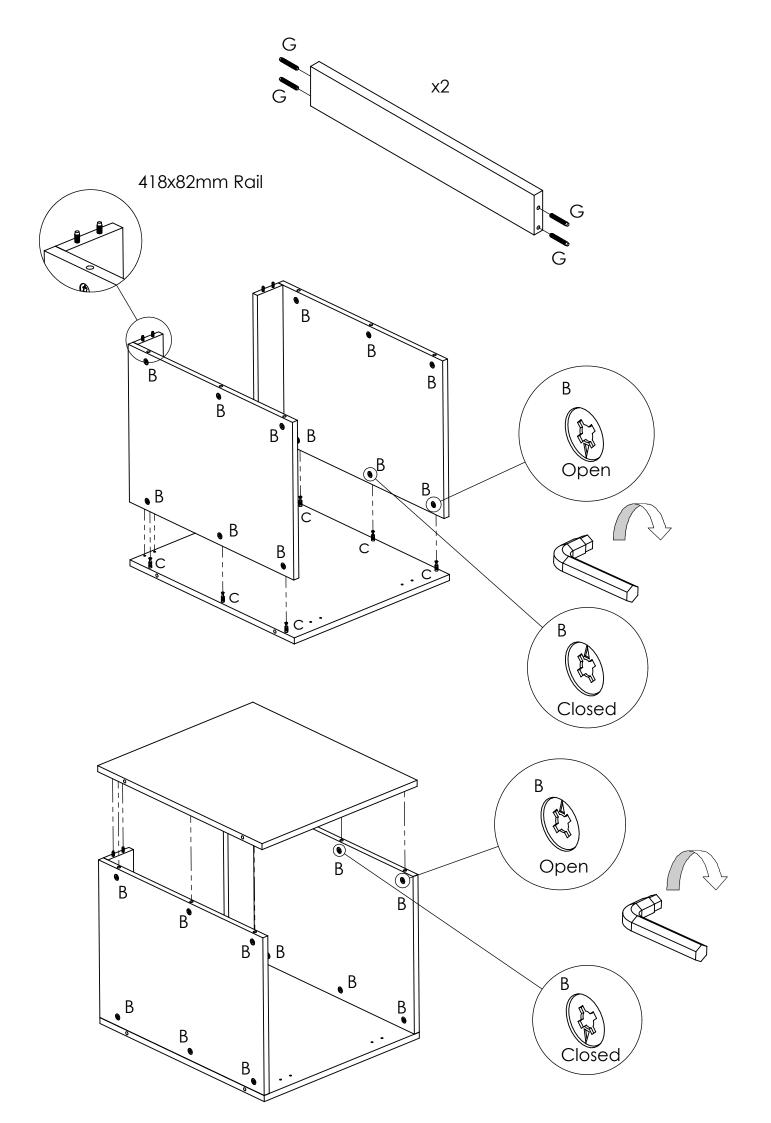

## **IMPORTANT**

Before commencing assembly:

- Follow all instructions COMPLETELY.
- Hardware kit contains small parts; keep out of reach of children.
- Ensure all listed parts are present.
- Required tools to assemble:
  Philips head screw driver, Battery Drill & Spirit Level.
- Required assembly work surface should be solid, level, clean and flat.
- Ensure all melamine edges are facing to the front of the unit.
- Two person assembly required.

**Customer Services Enquiries 1800 822 823** 

It is strongly recomended to secure the unit to the wall, otherwise, it may tip forward when opened. Bedford do not supply wall fixings as part of the hardware kit due to various wall constructions.