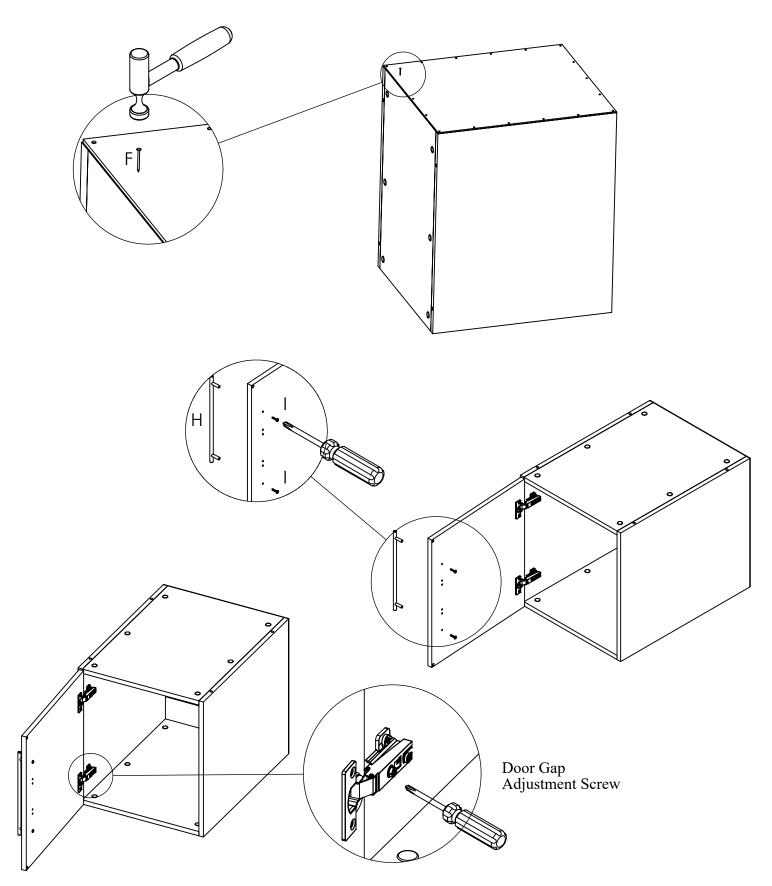

## **IMPORTANT**

Before commencing assembly:

- Follow all instructions COMPLETELY.
- Hardware kit contains small parts; keep out of reach of children.
- Ensure all listed parts are present.
- Required tools to assemble:
  Philips head screw driver, Battery Drill & Spirit Level.
- Required assembly work surface should be solid, level, clean and flat.
- Ensure all melamine edges are facing to the front of the unit.
- Two person assembly required.