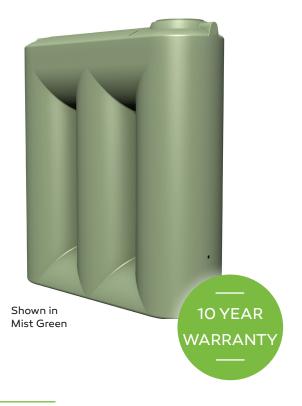

## 2500 Litre Slimline Water Tank

Built to the highest of Australian standards, this slimline water tank has been designed to be durable, in order to withstand the harsh Australian weather.

The slimline design is an effective space-saving option, with the potential to stay out of sight in the backyard, so all anyone will see is a lush, colourful garden.

## **Specifications**

Width: 750 mm Length: 2300 mm Height: 2160 mm