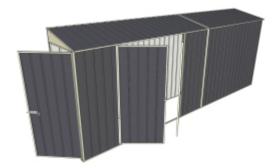

Equivalent color names listed are Trademarks of Bluescope Steel Limited and are only used for comparison. The use of color names indicates no more than color equivalency.

| Model                  | S08H152H22             |  |
|------------------------|------------------------|--|
| Roof type              | Skillion               |  |
| Exterior dimension     | 775mm x 5240mm         |  |
| Interior dimension     | 735mm x 5200mm         |  |
| Height @ wall          | 1900mm                 |  |
| Height @ ridge         | 2040mm                 |  |
| Primary door type      | Single Hinged          |  |
| Primary door height    | 1845mm                 |  |
| Primary door opening   | 720mm                  |  |
| Secondary door type    | Double Hinged          |  |
| Secondary door height  | 1845mm                 |  |
| Secondary door opening | 1540mm                 |  |
| Area                   | 4.06sq mt              |  |
| Slab size              | 900mm x 5365mm x 100mm |  |

## **Features**

- 1.9m wall height for more head room
- All holes pre-drilled for easy assembly
- Mid-wall frame for extra strength
- Your shed will arrive in 9 boxes, with no box greater than 25kg
- Easy to follow video enhanced instructions.