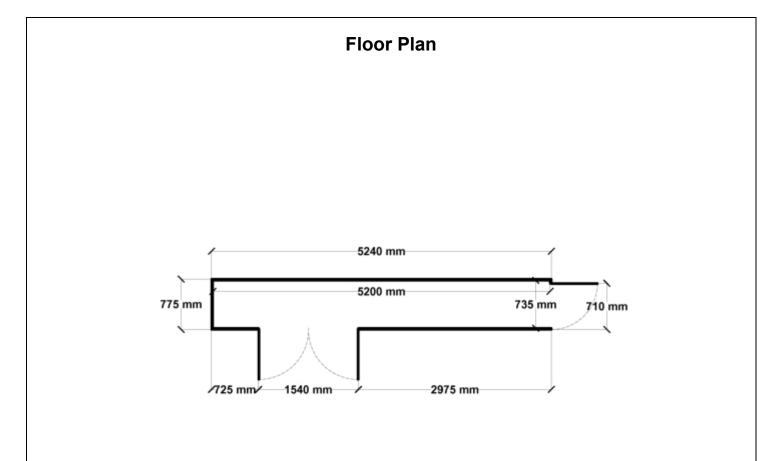

Equivalent color names listed are Trademarks of Bluescope Steel Limited and are only used for comparison. The use of color names indicates no more than color equivalency.

| Model                  | S08H152H22             |  |
|------------------------|------------------------|--|
| Roof type              | Skillion               |  |
| Exterior dimension     | 775mm x 5240mm         |  |
| Interior dimension     | 735mm x 5200mm         |  |
| Height @ wall          | 1900mm                 |  |
| Height @ ridge         | 2040mm                 |  |
| Primary door type      | Single Hinged          |  |
| Primary door height    | 1845mm                 |  |
| Primary door opening   | 720mm                  |  |
| Secondary door type    | Double Hinged          |  |
| Secondary door height  | 1845mm                 |  |
| Secondary door opening | 1540mm                 |  |
| Area                   | 4.06sq mt              |  |
| Slab size              | 900mm x 5365mm x 100mm |  |