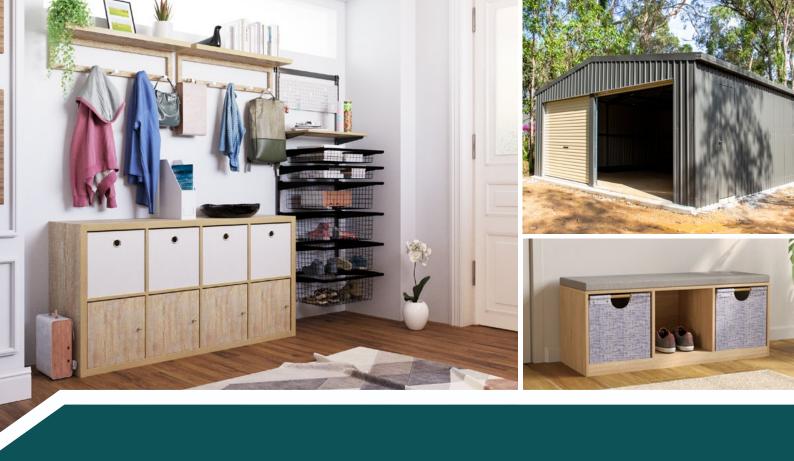

# **KEEPING TIDY - STORAGE AND SHELVING**

Bunnings has a full range of storage solutions to meet all your needs including room storage, industrial shelving for stockrooms and kitchens, and sheds for secure, weatherproof outdoor storage.

We also have everything you need to organise your storage – including heavy duty containers, food grade buckets, cabinets and workbenches, so that you can make the most of the space you have.

Whether you need lockable cabinets for safety or privacy, or open-plan room storage for toys, books and teaching equipment, our range has something to suit your needs.

From sheds, garages and carports to large-scale sheds, Bunnings can supply outdoor structures for use as storage, as a workshop, or play area depending on your requirements. For larger structures, Bunnings Trade and our partners can work with you to tailor a solution to your requirements. Our extensive range includes quality brands like Absco and EnduraShed and delivers high quality, at a reasonable price.