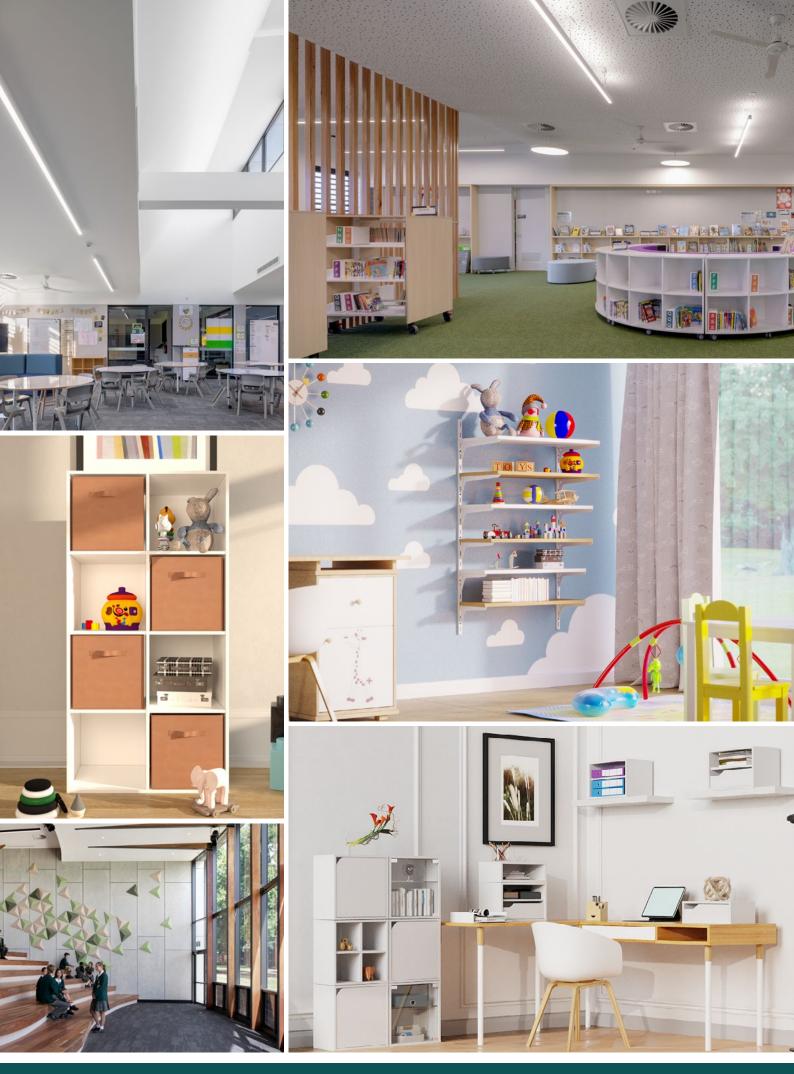

# **KEEPING TIDY - STORAGE AND SHELVING**

Bunnings has a full range of storage solutions to meet all your needs including room storage, industrial shelving for stockrooms and kitchens, and sheds for secure, weatherproof outdoor storage.

We also have everything you need to organise your storage – including heavy duty containers, food grade buckets, cabinets and workbenches, so that you can make the most of the space you have.

Whether you need lockable cabinets for safety or privacy, or open-plan room storage for toys, books and teaching equipment, our range has something to suit your needs.