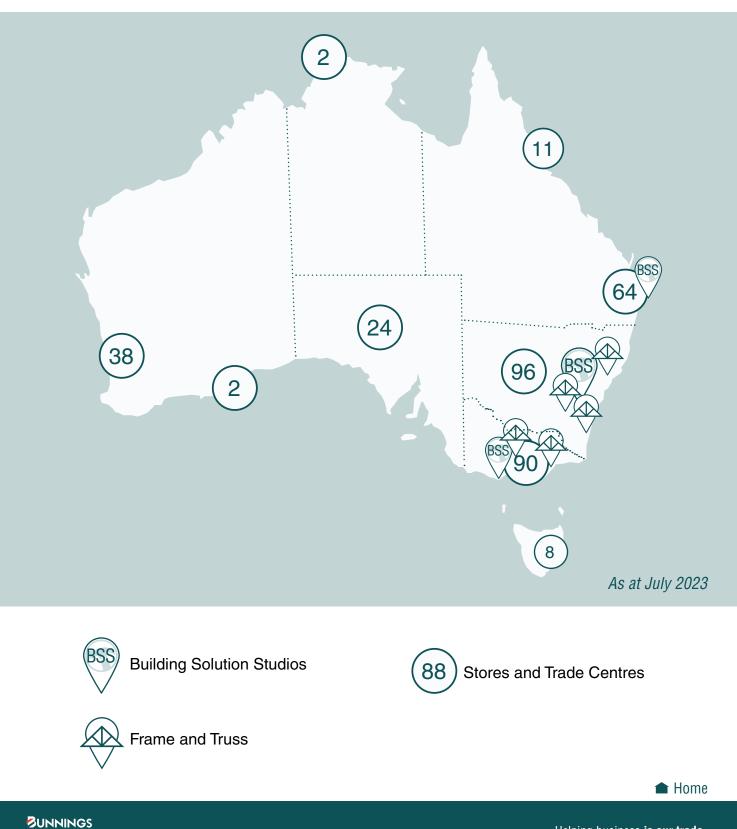

### Who are we?

Bunnings is a leading retailer of home and lifestyle products for consumer and commercial customers in Australia and New Zealand. We are a major supplier to project builders, commercial tradespeople and the housing industry. Our store network is made up of over 255 large warehouse stores, over 56 smaller format stores, and over 30 Trade Centres and five frame and truss sites. In April 2020, Bunnings acquired South Australian retailer Adelaide Tools (now Tool Kit Depot) and acquired Beaumont Tiles in November 2021 which has 115 stores. We have nearly 60,000 Team Members.