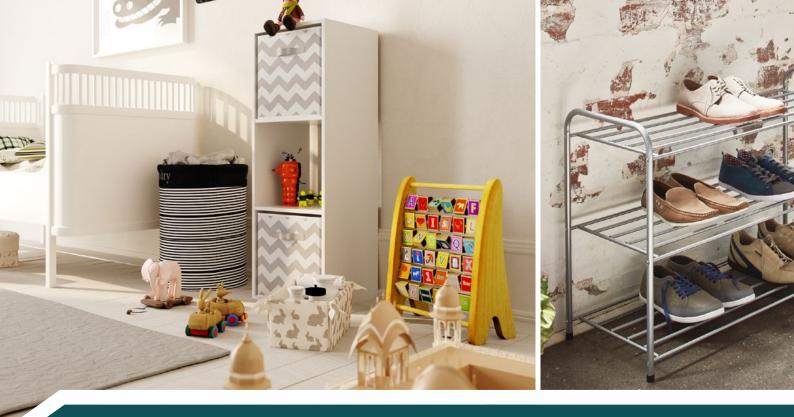

# **KEEPING TIDY - STORAGE AND SHELVING**

Bunnings has a full range of storage solutions to meet all your needs including room storage, industrial shelving for stockrooms and kitchens, and sheds for secure, weatherproof outdoor storage.

We also have everything you need to organise your storage – including heavy duty containers, food grade buckets, cabinets and workbenches, so that you can make the most of the space you have.

Whether you need lockable cabinets for safety or privacy, or open-plan room storage for toys, books and teaching equipment, our range has something to suit your needs.

From sheds, garages and carports to large-scale sheds, Bunnings can supply outdoor structures for use as storage, as a workshop, or play area depending on your requirements. For larger structures, Bunnings Trade and our partners can work with you to tailor a solution to your requirements. Our extensive range includes quality brands like Absco and EnduraShed and delivers high quality, at a reasonable price.