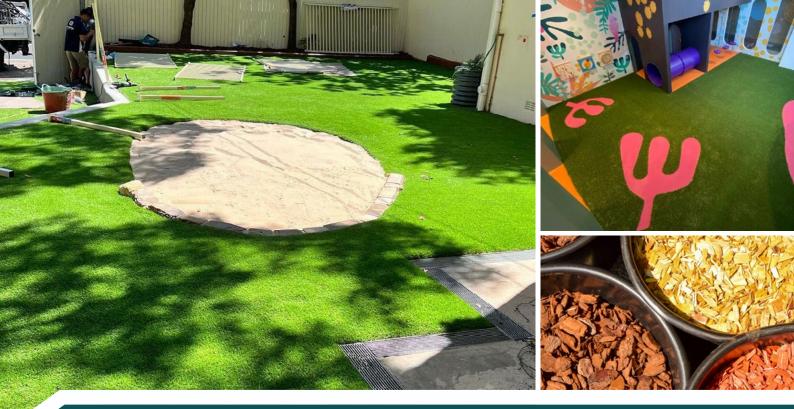

# **GROUNDSKEEPING AND DEVELOPMENT**

Despite our wonderful climate, the outdoor space at many educational properties can be underutilised, however, we have everything you need to make the most of it.

Sensory gardens improve physical fitness, health, mood and cognition. From planter boxes, soil and plants to decking, paving and synthetic turf, all the materials you need for your sensory garden are available from Bunnings Trade. Use our decking range to create an outdoor stage or classroom area, especially if you're running out of space inside.

In addition to our extensive range of timber decking, which includes Specrite preoiled timber with a proven reputation for resilience under Australian conditions and compliant to BAL 29, we also work with a group of innovative manufacturers to offer timber alternatives to the market. Ekodeck's uniquely designed composites have been specifically developed to withstand Australia's harsh weather conditions, with a focus on being environmentally friendly, made using sustainable methods that reduce landfill and using waste timber.