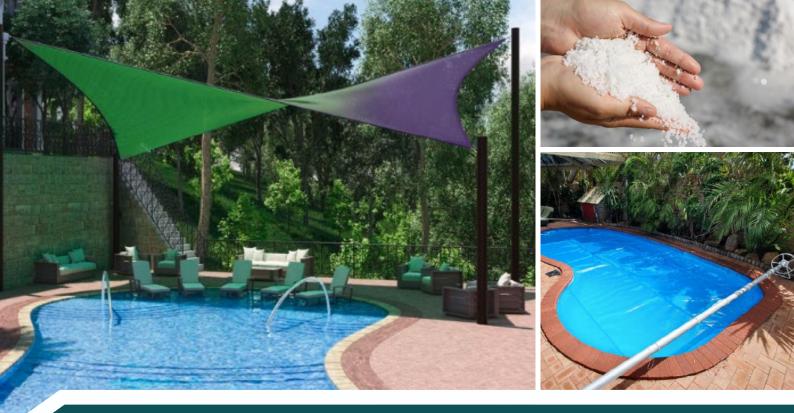

# **OUTDOOR FUN – SAFE PLAY**

Need shade or a storage solution? Login in to your PowerPass account or sign-up to see our full range which can be customised to your site.

Keeping your pool clean and safe doesn't have to be expensive, or a lot of work. Our range covers a broad selection of categories, ensuring that our you can find everything you need for your pool in one convenient location.

Whether you're looking for basic maintenance items, such as pool brooms and vacuum heads, or more specialised products, such as automatic cleaners, filters and heaters, we have you covered. Our goal is to make it easy for you to find everything you need to keep your pool in top condition and safe to use. All the pool maintenance equipment that you can find in your local Bunnings Warehouse can also be delivered to your site – pool salt and chlorine, brushes, hoses and vacuums and pool testing kits. In addition to our in-store range, we also have a wide range of equipment and chemicals available for Special Order.

> Click here to see our wide range of Pool products

Click here to see our wide range of Shade products