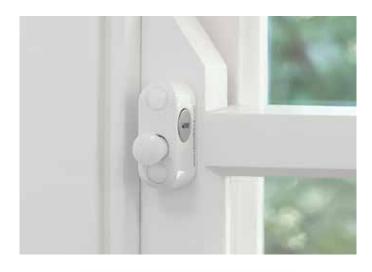

### Remsafe Track Lock

#### **Features and Benefits**

- Suitable for sliding aluminium and double hung windows
- Slim 14mm wide lock body fits most aluminium tracks
- · Keyed alike