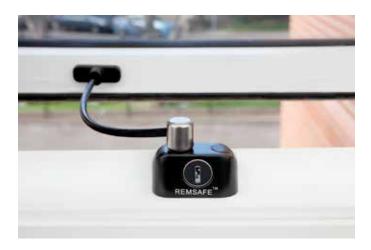

### Remsafe Cable Lock

#### **Features and Benefits**

- · Suitable for all window types and materials
- · Permanently secured to the window
- The unique Remsafe locking body with hidden screws provides the smallest, most discreet cable lock available
- Keyed alike

#### **Available Colours**