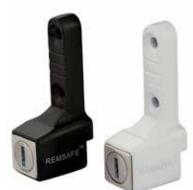

### Remsafe Venlock

#### **Features and Benefits**

- Suitable for sliding aluminium windows
- Child-resistant release mechanism allows window to be opened to its full extent if required
- Less than half the size of conventional window locks
- 5mm and 10mm packing plates available for increased height
- Keyed alike

#### **Available Colours**