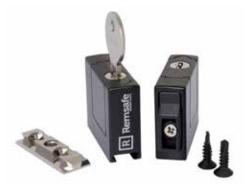

### Remsafe Venlock

#### **Features and Benefits**

- Suitable for sliding aluminium windows
- Child-resistant release mechanism allows window to be opened to its full extent if required
- Less than half the size of conventional window locks
- 5mm and 10mm packing plates available for increased height
- Keyed alike

#### **Available Colours**