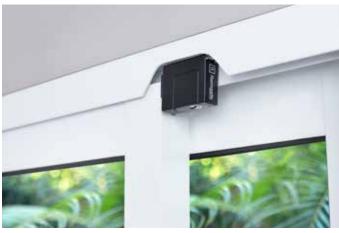

### Remsafe Window Winder

#### **Features and Benefits**

- Suitable for awning windows
- Key-operated restrictor mechanism on upper surface of winder body
- The only window winder to allow a resident to alternate easily between the restricted and unrestricted window opening distance
- · Stainless steel chain available
- Keyed alike