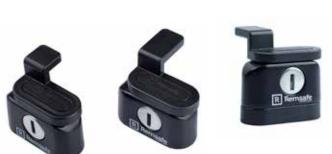

### Accessories

### Remsafe Permanent Restrictor Plug

#### **Features and Benefits**

 Fits the entire Remsafe Window Locks range to permanently restrict the window opening distance

### Available Colours