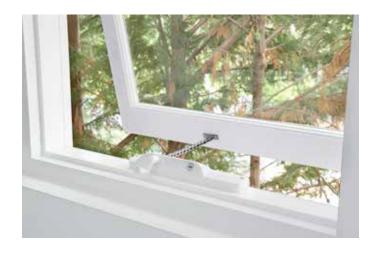

### Remsafe Window Winder

#### **Features and Benefits**

- Suitable for awning windows
- Key-operated restrictor mechanism on upper surface of winder body
- The only window winder to allow a resident to alternate easily between the restricted and unrestricted window opening distance
- · Stainless steel chain available
- Keyed alike