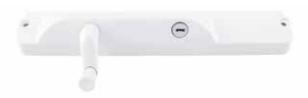

### Remsafe Window Winder

#### **Features and Benefits**

- Suitable for awning windows
- Key-operated restrictor mechanism on upper surface of winder body
- The only window winder to allow a resident to alternate easily between the restricted and unrestricted window opening distance
- · Stainless steel chain available
- Keyed alike