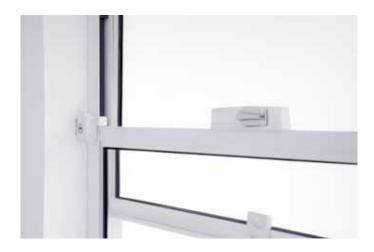

### Remsafe Track Lock

#### **Features and Benefits**

- Suitable for sliding aluminium and double hung windows
- Slim 14mm wide lock body fits most aluminium tracks
- · Keyed alike

#### **Available Colours**