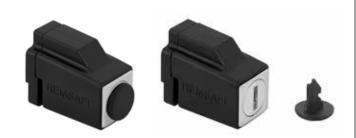

### Remsafe Permanent Restrictor Plug

#### **Features and Benefits**

 Fits the entire Remsafe Window Locks range to permanently restrict the window opening distance