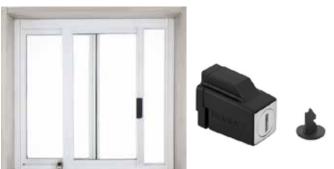

### Remsafe Block Lock

#### **Features and Benefits**

- Suitable for sliding aluminium windows
- Ideal for installations with limited window sill
- Reversible stop bracket allows window to be restricted or opened to its full extent
- Reversible stop bracket available in two lengths – 15 mm or 25 mm
- · Keyed alike