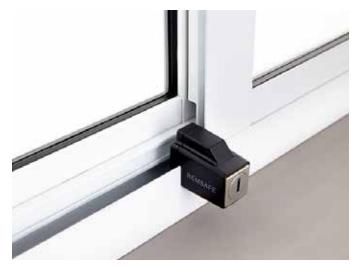

### Remsafe Track Lock

#### **Features and Benefits**

- Suitable for sliding aluminium and double hung windows
- Slim 14mm wide lock body fits most aluminium tracks
- · Keyed alike