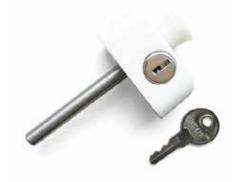

### Remsafe Venlock

#### **Features and Benefits**

- Suitable for sliding aluminium windows
- Child-resistant release mechanism allows window to be opened to its full extent if required
- Less than half the size of conventional window locks
- 5mm and 10mm packing plates available for increased height
- Keyed alike