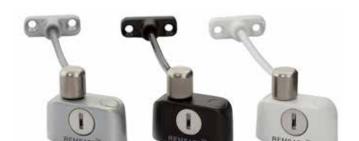

### Remsafe Cable Lock

#### **Features and Benefits**

- · Suitable for all window types and materials
- · Permanently secured to the window
- The unique Remsafe locking body with hidden screws provides the smallest, most discreet cable lock available
- Keyed alike

#### **Available Colours**