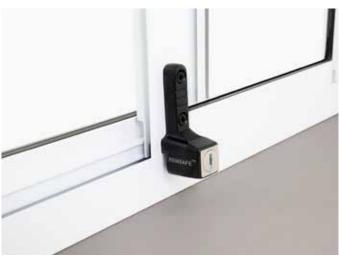

### Remsafe Venlock

#### **Features and Benefits**

- Suitable for sliding aluminium windows
- Child-resistant release mechanism allows window to be opened to its full extent if required
- Less than half the size of conventional window locks
- 5mm and 10mm packing plates available for increased height
- Keyed alike