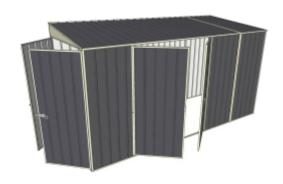

Equivalent color names listed are Trademarks of Bluescope Steel Limited and are only used for comparison. The use of color names indicates no more than color equivalency.

| Model                  | S15H237H22              |  |  |
|------------------------|-------------------------|--|--|
| Roof type              | Skillion                |  |  |
| Exterior dimension     | 1510mm x 3760mm         |  |  |
| Interior dimension     | 1470mm x 3720mm         |  |  |
| Height @ wall          | 1900mm                  |  |  |
| Height @ ridge         | 2100mm                  |  |  |
| Primary door type      | Double Hinged           |  |  |
| Primary door height    | 1845mm                  |  |  |
| Primary door opening   | 1430mm                  |  |  |
| Secondary door type    | Double Hinged           |  |  |
| Secondary door height  | 1845mm                  |  |  |
| Secondary door opening | 1540mm                  |  |  |
| Area                   | 5.68sq mt               |  |  |
| Slab size              | 1635mm x 3885mm x 100mm |  |  |