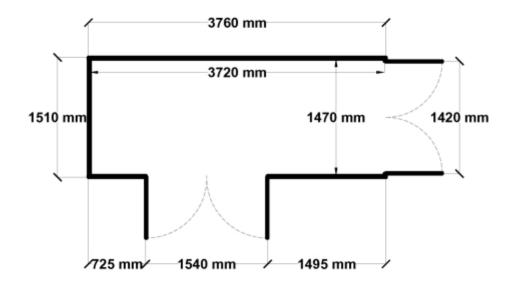

Equivalent color names listed are Trademarks of Bluescope Steel Limited and are only used for comparison. The use of color names indicates no more than color equivalency.

| Model                  | S15H237H22              |  |  |
|------------------------|-------------------------|--|--|
| Roof type              | Skillion                |  |  |
| Exterior dimension     | 1510mm x 3760mm         |  |  |
| Interior dimension     | 1470mm x 3720mm         |  |  |
| Height @ wall          | 1900mm                  |  |  |
| Height @ ridge         | 2100mm                  |  |  |
| Primary door type      | Double Hinged           |  |  |
| Primary door height    | 1845mm                  |  |  |
| Primary door opening   | 1430mm                  |  |  |
| Secondary door type    | Double Hinged           |  |  |
| Secondary door height  | 1845mm                  |  |  |
| Secondary door opening | 1540mm                  |  |  |
| Area                   | 5.68sq mt               |  |  |
| Slab size              | 1635mm x 3885mm x 100mm |  |  |

## Floor Plan