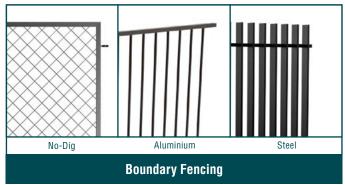

#### **FENCING**

Our fencing and gates offer includes temporary fencing, pool fencing, balustrading, boundary and security fencing plus pedestrian and driveway gates in steel, aluminium, timber and glass.

# **Leading Brands:**

Colorbon<sup>®</sup>

**RAPIDFENCE** 

Check out our solutions for any sized fencing project