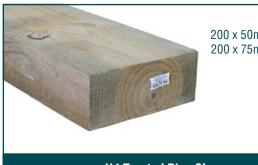

#### **RETAINING WALLS**

We offer a wide range of sleepers in bulk quantities to get the job done quicker

Available in: 200 x 50mm (1.2 – 3m) 200 x 75mm (1.2 – 3m)

Available in: 1.8m - 3m

H4 Treated Pine Sienna Sleeper – Non CCA