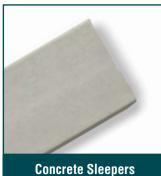

#### **RETAINING WALLS**

We offer a wide range of sleepers in bulk quantities to get the job done quicker

Available in: 200 x 50mm (1.2 – 3m) 200 x 75mm (1.2 – 3m)

Available in: 1.8m - 3m

H4 Treated Pine Sienna Sleeper – Non CCA