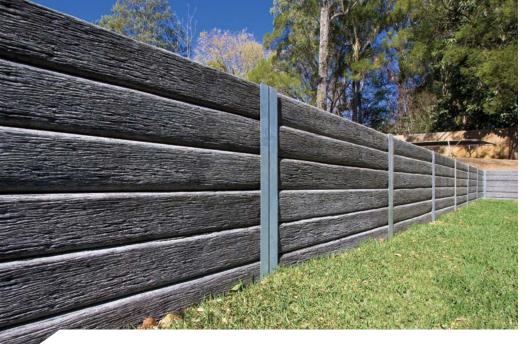

#### **RETAINING WALLS**

We offer a wide range of sleepers in bulk quantities to get the job done quicker

Available in: 200 x 50mm (1.2 – 3m) 200 x 75mm (1.2 – 3m)

Available in: 1.8m - 3m

H4 Treated Pine Sienna Sleeper – Non CCA

**Waterproofing Membrane** 

We can deliver to your job site