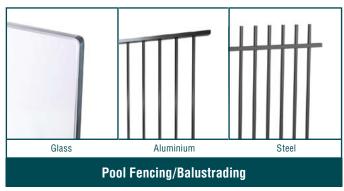

#### **FENCING**

Our fencing and gates offer includes temporary fencing, pool fencing, balustrading, boundary and security fencing plus pedestrian and driveway gates in steel, aluminium, timber and glass.

# **Leading Brands:**

Colorbon<sup>®</sup>

**RAPIDFENCE** 

Check out our solutions for any sized fencing project