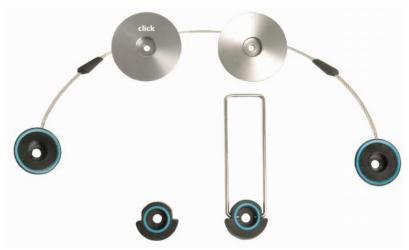

### **DESCRIPTION:**

TV wall mounting bracket where: Two metal disks are attached to the wall; the black plastic pieces are attached to the TV, then the TV is hung on the disks via the wire.

The affected products can be identified as pictured (with white 'Click' logo sticker). They were sold through **BUNNINGS** from **05 August 2012 to 17 March 2017.** 