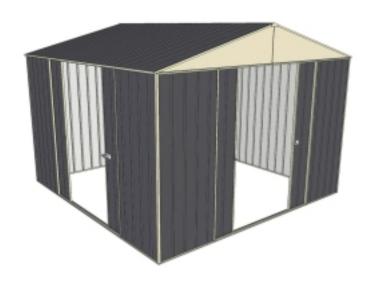

Equivalent color names listed are Trademarks of Bluescope Steel Limited and are only used for comparison. The use of color names indicates no more than color equivalency.

| Model                  | G30S230S2               |  |  |
|------------------------|-------------------------|--|--|
| Roof type              | Gable                   |  |  |
| Exterior dimension     | 2990mm x 2990mm         |  |  |
| Interior dimension     | 2920mm x 2920mm         |  |  |
| Height @ wall          | 1900mm                  |  |  |
| Height @ ridge         | 2300mm                  |  |  |
| Primary door type      | Double Sliding          |  |  |
| Primary door height    | 1870mm                  |  |  |
| Primary door opening   | 1440mm                  |  |  |
| Secondary door type    | Double Sliding          |  |  |
| Secondary door height  | 1870mm                  |  |  |
| Secondary door opening | 1440mm                  |  |  |
| Area                   | 8.94sq mt               |  |  |
| Slab size              | 3115mm x 3115mm x 100mm |  |  |

## **Features**

- 1.9m wall height for more head room
- All holes pre-drilled for easy assembly
- Mid-wall frame for extra strength
- Your shed will arrive in 6 boxes, with no box greater than 25kg
- Easy to follow video enhanced instructions.