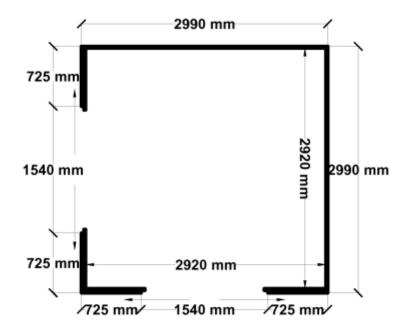

Equivalent color names listed are Trademarks of Bluescope Steel Limited and are only used for comparison. The use of color names indicates no more than color equivalency.

| Model                  | G30S230S2               |  |  |
|------------------------|-------------------------|--|--|
| Roof type              | Gable                   |  |  |
| Exterior dimension     | 2990mm x 2990mm         |  |  |
| Interior dimension     | 2920mm x 2920mm         |  |  |
| Height @ wall          | 1900mm                  |  |  |
| Height @ ridge         | 2300mm                  |  |  |
| Primary door type      | Double Sliding          |  |  |
| Primary door height    | 1870mm                  |  |  |
| Primary door opening   | 1440mm                  |  |  |
| Secondary door type    | Double Sliding          |  |  |
| Secondary door height  | 1870mm                  |  |  |
| Secondary door opening | 1440mm                  |  |  |
| Area                   | 8.94sq mt               |  |  |
| Slab size              | 3115mm x 3115mm x 100mm |  |  |

## Floor Plan