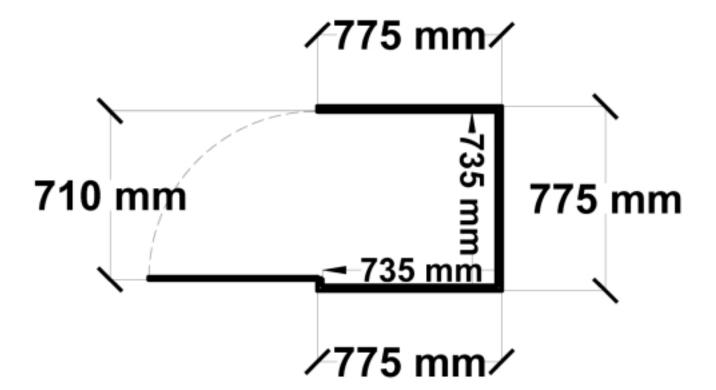

Equivalent color names listed are Trademarks of Bluescope Steel Limited and are only used for comparison. The use of color names indicates no more than color equivalency.

| Model                  | G08N008H1             |  |  |
|------------------------|-----------------------|--|--|
| Roof type              | Gable                 |  |  |
| Exterior dimension     | 775mm x 775mm         |  |  |
| Interior dimension     | 735mm x 735mm         |  |  |
| Height @ wall          | 1900mm                |  |  |
| Height @ ridge         | 2090mm                |  |  |
| Primary door type      | Single Hinged         |  |  |
| Primary door height    | 1845mm                |  |  |
| Primary door opening   | 770mm                 |  |  |
| Secondary door type    | Single Hinged         |  |  |
| Secondary door height  | 1845mm                |  |  |
| Secondary door opening | 720mm                 |  |  |
| Area                   | 0.60sq mt             |  |  |
| Slab size              | 875mm x 900mm x 100mm |  |  |

## Floor Plan