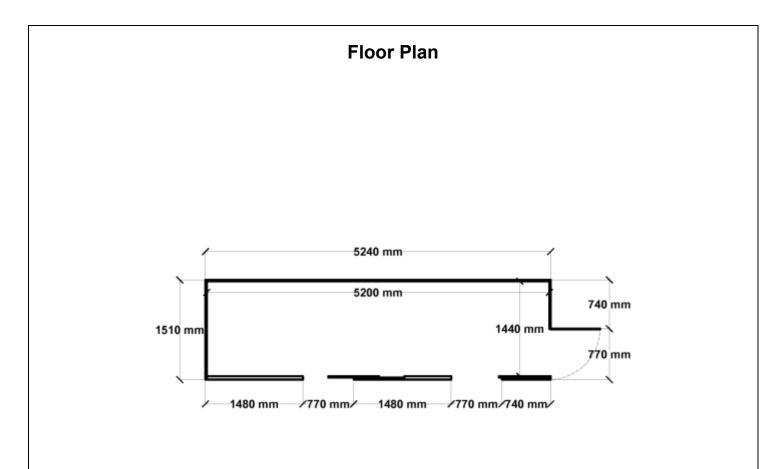

Equivalent color names listed are Trademarks of Bluescope Steel Limited and are only used for comparison. The use of color names indicates no more than color equivalency.

| Model                  | S15H152S13S16           |
|------------------------|-------------------------|
| Roof type              | Skillion                |
| Exterior dimension     | 1510mm x 5240mm         |
| Interior dimension     | 1440mm x 5200mm         |
| Height @ wall          | 1900mm                  |
| Height @ ridge         | 2100mm                  |
| Primary door type      | Single Hinged           |
| Primary door height    | 1845mm                  |
| Primary door opening   | 770mm                   |
| Secondary door type    | Dual Single Sliding     |
| Secondary door height  | 1870mm                  |
| Secondary door opening | 720 + 720mm             |
| Area                   | 7.91sq mt               |
| Slab size              | 1635mm x 5365mm x 100mm |