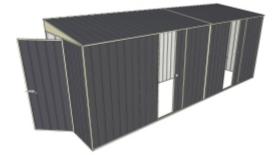

Equivalent color names listed are Trademarks of Bluescope Steel Limited and are only used for comparison. The use of color names indicates no more than color equivalency.

| Model                  | S15H152S13S16           |
|------------------------|-------------------------|
| Roof type              | Skillion                |
| Exterior dimension     | 1510mm x 5240mm         |
| Interior dimension     | 1440mm x 5200mm         |
| Height @ wall          | 1900mm                  |
| Height @ ridge         | 2100mm                  |
| Primary door type      | Single Hinged           |
| Primary door height    | 1845mm                  |
| Primary door opening   | 770mm                   |
| Secondary door type    | Dual Single Sliding     |
| Secondary door height  | 1870mm                  |
| Secondary door opening | 720 + 720mm             |
| Area                   | 7.91sq mt               |
| Slab size              | 1635mm x 5365mm x 100mm |