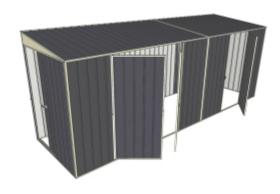

## **Features**

- 1.9m wall height for more head room
- All holes pre-drilled for easy assembly
- Mid-wall frame for extra strength
- Your shed will arrive in 9 boxes, with no box greater than 25kg
- Easy to follow video enhanced instructions.