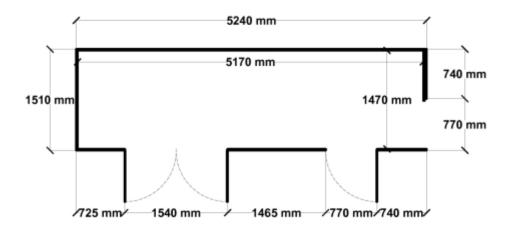

Equivalent color names listed are Trademarks of Bluescope Steel Limited and are only used for comparison. The use of color names indicates no more than color equivalency.

| Model                  | S15S152H22H16           |  |  |
|------------------------|-------------------------|--|--|
| Roof type              | Skillion                |  |  |
| Exterior dimension     | 1510mm x 5240mm         |  |  |
| Interior dimension     | 1470mm x 5170mm         |  |  |
| Height @ wall          | 1900mm                  |  |  |
| Height @ ridge         | 2100mm                  |  |  |
| Primary door type      | Single Sliding          |  |  |
| Primary door height    | 1870mm                  |  |  |
| Primary door opening   | 720mm                   |  |  |
| Secondary door type    | Double + Single Hinged  |  |  |
| Secondary door height  | 1845mm                  |  |  |
| Secondary door opening | 1540 + 770mm            |  |  |
| Area                   | 7.91sq mt               |  |  |
| Slab size              | 1635mm x 5365mm x 100mm |  |  |

## Floor Plan