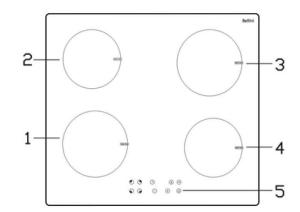

Zone1.max. 1800W/2100 W Zone2.max. 1200W/1500 W Zone3.max. 1800W/2100 W Zone4.max. 1200W/1500 W Rated Input Power :6000W 5. Control panel