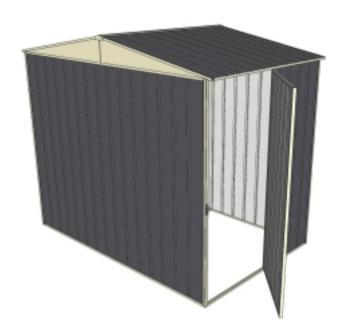

Equivalent color names listed are Trademarks of Bluescope Steel Limited and are only used for comparison. The use of color names indicates no more than color equivalency.

| Model                  | G23N015H1               |  |  |
|------------------------|-------------------------|--|--|
| Roof type              | Gable                   |  |  |
| Exterior dimension     | 2250mm x 1510mm         |  |  |
| Interior dimension     | 2210mm x 1470mm         |  |  |
| Height @ wall          | 1900mm                  |  |  |
| Height @ ridge         | 2300mm                  |  |  |
| Primary door type      | N/A                     |  |  |
| Primary door height    | 0mm                     |  |  |
| Primary door opening   | 0mm                     |  |  |
| Secondary door type    | Single Hinged           |  |  |
| Secondary door height  | 1845mm                  |  |  |
| Secondary door opening | 770mm                   |  |  |
| Area                   | 3.40sq mt               |  |  |
| Slab size              | 2350mm x 1635mm x 100mm |  |  |

## **Features**

- 1.9m wall height for more head room
- All holes pre-drilled for easy assembly
- Mid-wall frame for extra strength
- Your shed will arrive in 5 boxes, with no box greater than 25kg
- Easy to follow video enhanced instructions.