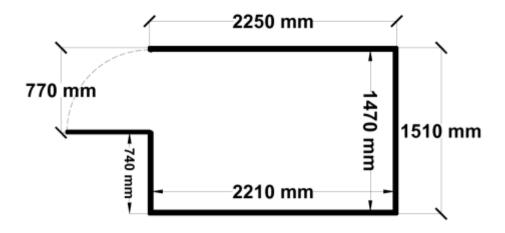

Equivalent color names listed are Trademarks of Bluescope Steel Limited and are only used for comparison. The use of color names indicates no more than color equivalency.

| Model                  | G23N015H1               |  |  |
|------------------------|-------------------------|--|--|
| Roof type              | Gable                   |  |  |
| Exterior dimension     | 2250mm x 1510mm         |  |  |
| Interior dimension     | 2210mm x 1470mm         |  |  |
| Height @ wall          | 1900mm                  |  |  |
| Height @ ridge         | 2300mm                  |  |  |
| Primary door type      | N/A                     |  |  |
| Primary door height    | 0mm                     |  |  |
| Primary door opening   | 0mm                     |  |  |
| Secondary door type    | Single Hinged           |  |  |
| Secondary door height  | 1845mm                  |  |  |
| Secondary door opening | 770mm                   |  |  |
| Area                   | 3.40sq mt               |  |  |
| Slab size              | 2350mm x 1635mm x 100mm |  |  |

## Floor Plan