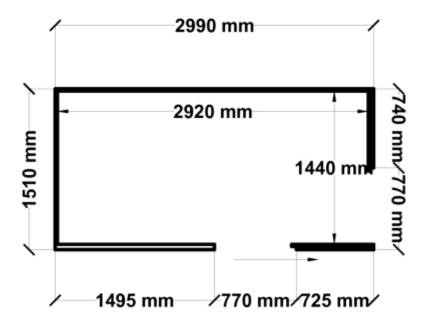

## Floor Plan

Equivalent color names listed are Trademarks of Bluescope Steel Limited and are only used for comparison. The use of color names indicates no more than color equivalency.

| Model                  | G15S130S1               |  |  |
|------------------------|-------------------------|--|--|
| Roof type              | Gable                   |  |  |
| Exterior dimension     | 1510mm x 2990mm         |  |  |
| Interior dimension     | 1470mm x 2920mm         |  |  |
| Height @ wall          | 1900mm                  |  |  |
| Height @ ridge         | 2300mm                  |  |  |
| Primary door type      | Single Sliding          |  |  |
| Primary door height    | 1870mm                  |  |  |
| Primary door opening   | 720mm                   |  |  |
| Secondary door type    | Single Sliding          |  |  |
| Secondary door height  | 1870mm                  |  |  |
| Secondary door opening | 720mm                   |  |  |
| Area                   | 4.51sq mt               |  |  |
| Slab size              | 1635mm x 3115mm x 100mm |  |  |