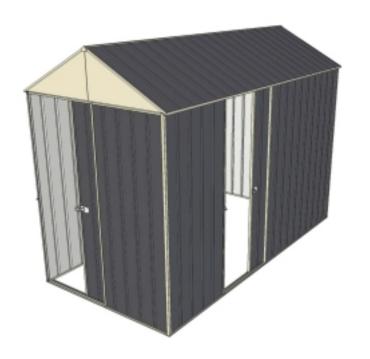

Equivalent color names listed are Trademarks of Bluescope Steel Limited and are only used for comparison. The use of color names indicates no more than color equivalency.

| Model                  | G15S130S1               |  |  |
|------------------------|-------------------------|--|--|
| Roof type              | Gable                   |  |  |
| Exterior dimension     | 1510mm x 2990mm         |  |  |
| Interior dimension     | 1470mm x 2920mm         |  |  |
| Height @ wall          | 1900mm                  |  |  |
| Height @ ridge         | 2300mm                  |  |  |
| Primary door type      | Single Sliding          |  |  |
| Primary door height    | 1870mm                  |  |  |
| Primary door opening   | 720mm                   |  |  |
| Secondary door type    | Single Sliding          |  |  |
| Secondary door height  | 1870mm                  |  |  |
| Secondary door opening | 720mm                   |  |  |
| Area                   | 4.51sq mt               |  |  |
| Slab size              | 1635mm x 3115mm x 100mm |  |  |

## **Features**

- 1.9m wall height for more head room
- All holes pre-drilled for easy assembly
- Mid-wall frame for extra strength
- Your shed will arrive in 5 boxes, with no box greater than 25kg
- Easy to follow video enhanced instructions.