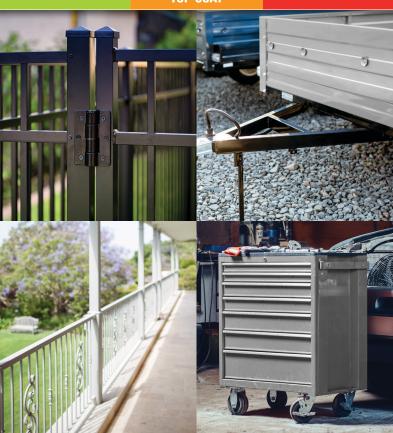

#### PREP SURFACES

Ideal as a primer for top coats. Suitable for pipes, gutt railings.

#### **PRIMER & TOP COAT** Ideal for 2 in 1 projects.

Suitable for trailers, pipes and other metal surfaces.

Steel New Steel Iron Wrought Iron Galvanised Iron

Aluminium ZINCALUME® Copper Brass

MetalPro Silver Zinc\*

# **DECORATIVE**

Ideal for top coats. Suitable for letter boxes, outdoor furniture. gates, fences and windows.

Steel New Steel Iron Wrought Iron Galvanised Iron Aluminium ZINCALUME® Copper Brass

MetalPro Quick Dry\*