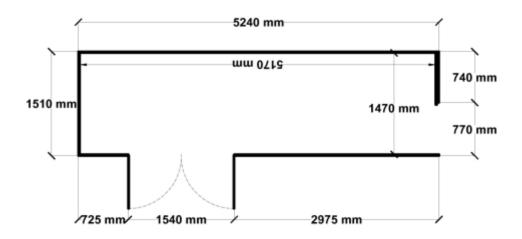

Equivalent color names listed are Trademarks of Bluescope Steel Limited and are only used for comparison. The use of color names indicates no more than color equivalency.

| Model                  | S15S152H22              |  |  |
|------------------------|-------------------------|--|--|
| Roof type              | Skillion                |  |  |
| Exterior dimension     | 1510mm x 5240mm         |  |  |
| Interior dimension     | 1470mm x 5170mm         |  |  |
| Height @ wall          | 1900mm                  |  |  |
| Height @ ridge         | 2100mm                  |  |  |
| Primary door type      | Single Sliding          |  |  |
| Primary door height    | 1870mm                  |  |  |
| Primary door opening   | 720mm                   |  |  |
| Secondary door type    | Double Hinged           |  |  |
| Secondary door height  | 1845mm                  |  |  |
| Secondary door opening | 1540mm                  |  |  |
| Area                   | 7.91sq mt               |  |  |
| Slab size              | 1635mm x 5365mm x 100mm |  |  |

## Floor Plan