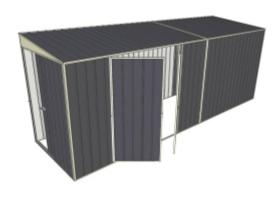

Equivalent color names listed are Trademarks of Bluescope Steel Limited and are only used for comparison. The use of color names indicates no more than color equivalency.

| Model                  | S15S152H22              |  |  |
|------------------------|-------------------------|--|--|
| Roof type              | Skillion                |  |  |
| Exterior dimension     | 1510mm x 5240mm         |  |  |
| Interior dimension     | 1470mm x 5170mm         |  |  |
| Height @ wall          | 1900mm                  |  |  |
| Height @ ridge         | 2100mm                  |  |  |
| Primary door type      | Single Sliding          |  |  |
| Primary door height    | 1870mm                  |  |  |
| Primary door opening   | 720mm                   |  |  |
| Secondary door type    | Double Hinged           |  |  |
| Secondary door height  | 1845mm                  |  |  |
| Secondary door opening | 1540mm                  |  |  |
| Area                   | 7.91sq mt               |  |  |
| Slab size              | 1635mm x 5365mm x 100mm |  |  |

## **Features**

- 1.9m wall height for more head room
- All holes pre-drilled for easy assembly
- Mid-wall frame for extra strength
- Your shed will arrive in 9 boxes, with no box greater than 25kg
- Easy to follow video enhanced instructions.