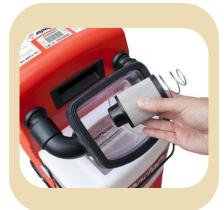

 Tilt the machine back and push it forward to start a new cleaning pass.

5. Release the red button to stop the solution spray.

6. If water stops coming into the clear dome, take out the white recovery tank empty and wash and clean the filter.