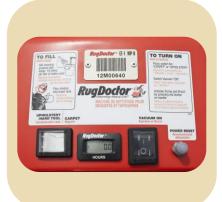

## HOW TO CLEAN CARPET

- Set up machine as per Set Up instructions. Fill the lower red tank with 9L of hot tap water and 2/3 cup of Rug Doctor Carpet Cleaner. Ensure that the cleaning solution and hot water does not exceed above halfway up the filter
- 2. Ensure the white button on the top of the machine is flat on carpet, push on button to turn machine on.
- 3. Press and hold the red button down on the handle of the machine and walk backwards slowly to release solution spray onto carpet.

 Tilt the machine back and push it forward to start a new cleaning pass.

5. Release the red button to stop the solution spray.

6. If water stops coming into the clear dome, take out the white recovery tank empty and wash and clean the filter.