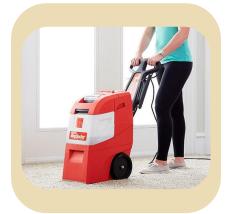

## HOW TO CLEAN CARPET

- Set up machine as per Set Up instructions. Fill the lower red tank with 9L of hot tap water and 2/3 cup of Rug Doctor Carpet Cleaner. Ensure that the cleaning solution and hot water does not exceed above halfway up the filter
- 2. Ensure the white button on the top of the machine is flat on carpet, push on button to turn machine on.
- 3. Press and hold the red button down on the handle of the machine and walk backwards slowly to release solution spray onto carpet.

 Tilt the machine back and push it forward to start a new cleaning pass.

5. Release the red button to stop the solution spray.

6. If water stops coming into the clear dome, take out the white recovery tank empty and wash and clean the filter.