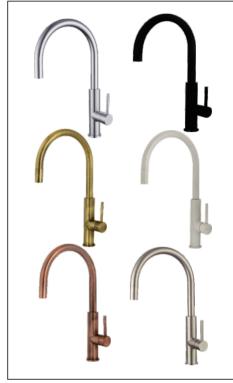

## Gooseneck Sink Mixer

SKU: 207865

Finish: Chrome / Black / Bronze / Oatmeal / Copper / Brushed Nickel

Spout: Cast, Swivel 360°

Water Outlet: Cache perlator HC PCA fitted

**Stainless Steel Inlet Hoses:** 