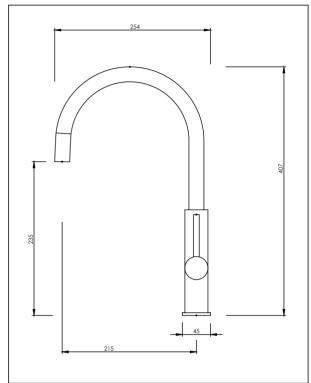

## Gooseneck Sink Mixer

SKU: 207865

Finish: Chrome / Black / Bronze / Oatmeal / Copper / Brushed Nickel

Spout: Cast, Swivel 360°

Water Outlet: Cache perlator HC PCA fitted

**Stainless Steel Inlet Hoses:** 

Size: M10 x 1/2" BSP

Installation Hole Diameter: Minimum: 33mm

Maximum: 36mm

Maximum bench thickness: 26mm

Mounting Hardware: 32mm brass tube and backnut 35mm A/F

Dress ring supplied with O-ring seal **Cartridge:** Sedal 25mm flat base

Flow rate: 8  $\ell$ /min PCA Fitted for regulated flow ± 10% with mains pressure system

Max. hot @35kPa = 2.5 l/min

## Suitable for mains pressure only

Recommended Operational Pressure Range: 150 - 600 kPa Maximum Operating Temp: 80°C Never to Exceed: 1000 kPa