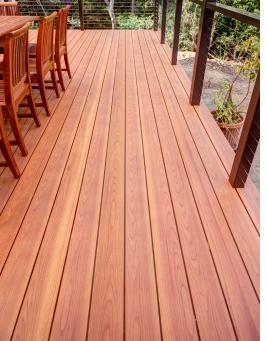

## **DecoDeck®** Colour Range

Choose between our range of 'Class 2' Super Durable<sup>™</sup> DecoWood<sup>®</sup> finishes.

DecoWood<sup>®</sup> Casuarina

DecoWood<sup>®</sup> Silky Oak

DecoWood<sup>®</sup> Curly Birch

DecoWood® Ironbark

DecoWood<sup>®</sup> Western Red Cedar

DecoWood® Smoked Ash

\*Please note finish colours are a guide only.