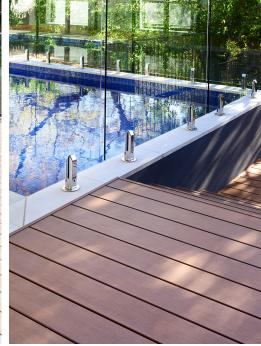

## **Key Features**

- ✓ Two decking board widths available
- √ P4/R11 slip rating suitable for pools & spas
- ✓ Pre-finished in your choice of textured finish
- ✓ Low-maintenance finish no painting or staining!
- ✓ Use DecoDeck® joiner to join boards between joists
- ✓ Colour-matched aluminium end caps available
- Comfortable to walk on, even under the hot sun

DecoWood® Ironbark

DecoWood<sup>®</sup> Western Red Cedar

DecoWood® Smoked Ash

\*Please note finish colours are a guide only.