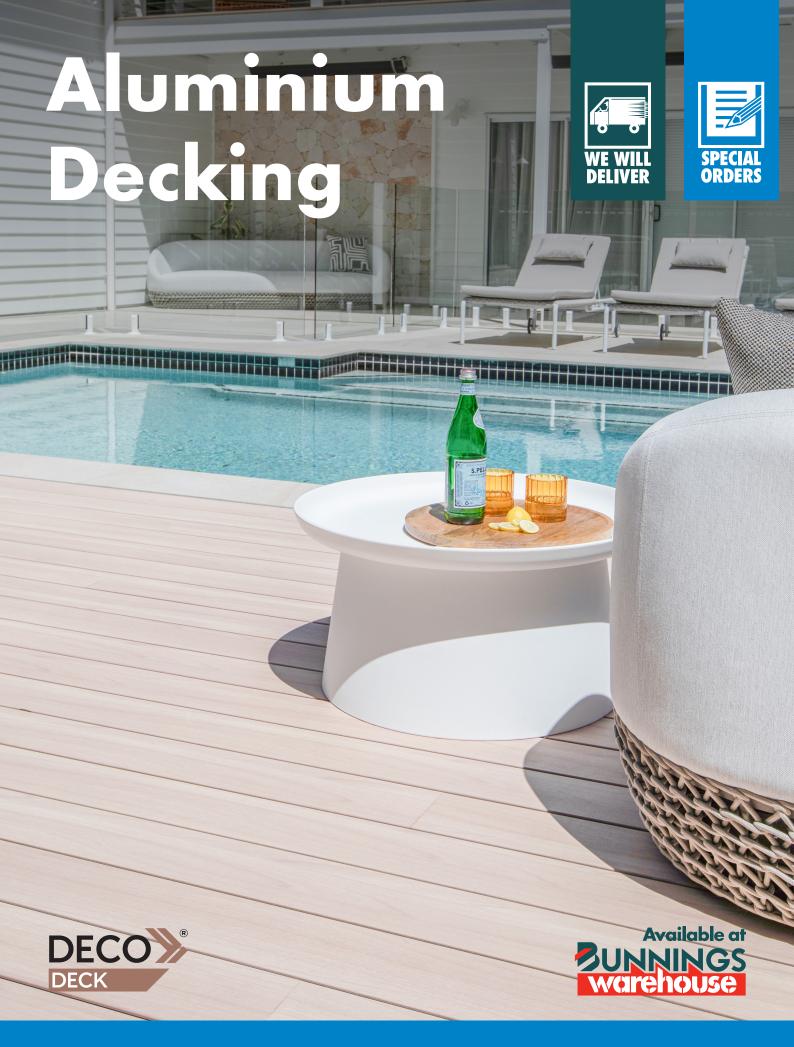

# Make a statement with

# **DecoDeck**®

**DecoDeck®** is the award-winning **aluminium decking system** that is strong, durable and low maintenance. Pre-finished in a Super Durable<sup>TM</sup> and slip-resistant textured woodgrain finish for a natural timber-look deck, the strong aluminium boards can be spaced up to 600 mm apart for optimal material utilisation.

**100% Aluminium** Strong & lightweight

**Easy Installation**Save time & money

**Super Durable Finish**UV-Resistant & Marine Grade

Non-combustible NCC, AS 1530.1 & AS 1530.3

**Sustainable**No VOCs & fully recyclable