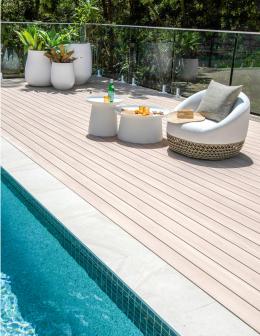

## **Key Features**

- ✓ Two decking board widths available
- √ P4/R11 slip rating suitable for pools & spas
- ✓ Pre-finished in your choice of textured finish
- ✓ Low-maintenance finish no painting or staining!
- ✓ Use DecoDeck® joiner to join boards between joists
- ✓ Colour-matched aluminium end caps available
- Comfortable to walk on, even under the hot sun

## **DecoDeck®** Colour Range

Choose between our range of 'Class 2' Super Durable<sup>™</sup> DecoWood<sup>®</sup> finishes.

DecoWood<sup>®</sup> Casuarina

DecoWood<sup>®</sup> Silky Oak

DecoWood<sup>®</sup> Curly Birch