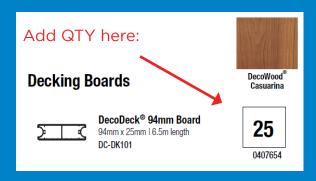

# **How to Order**

Simply add in the quantity of each DecoDeck® profile you require in the relevant finish, along with the number of any required accessories.

| cking Boards                                  |                                                                | DecoWood <sup>®</sup><br>Casuarina | DecoWood <sup>®</sup><br>Silky Oak | DecoWood <sup>®</sup><br>Curly Birch | DecoWood <sup>®</sup><br>Ironbark | DecoWood <sup>®</sup><br>Western<br>Red Cedar | DecoWood <sup>®</sup><br>Smoked Ash |
|-----------------------------------------------|----------------------------------------------------------------|------------------------------------|------------------------------------|--------------------------------------|-----------------------------------|-----------------------------------------------|-------------------------------------|
|                                               | <b>DecoDeck® 94mm Board</b><br>94mm x 25mm   6.5m length       |                                    |                                    |                                      |                                   |                                               |                                     |
|                                               | DC-DK101                                                       | 0407654                            | 0407560                            | 0407537                              | 0407567                           | 0407530                                       | 0407563                             |
|                                               | DecoDeck® 134mm Board 134mm x 25mm   6.5m length               |                                    |                                    |                                      |                                   |                                               |                                     |
|                                               | DC-DK201                                                       | 0407536                            | 0407636                            | 0407603                              | 0407634                           | 0407599                                       | 0407575                             |
| cessor                                        | les                                                            |                                    |                                    |                                      |                                   |                                               |                                     |
|                                               | Endcap (94mm x 25mm)<br>DC-DK105                               |                                    |                                    |                                      |                                   |                                               |                                     |
|                                               | 20 20                                                          | 0407518                            | 0407510                            | 0407729                              | 0407711                           | 0407696                                       | 0407676                             |
|                                               | Endcap (134mm x 25mm)                                          |                                    |                                    |                                      |                                   |                                               |                                     |
|                                               | DC-DK205                                                       | 0407645                            | 0407686                            | 0407713                              | 0407746                           | 0407722                                       | 0407703                             |
| 1                                             | Coverstrip Insert                                              |                                    |                                    |                                      |                                   |                                               |                                     |
| j                                             | DC-DK106                                                       | 0407535                            | 0407520                            | 0407557                              | 0407538                           | 0407602                                       | 0407582                             |
| 3                                             | Coverstrip Insert (Black)                                      |                                    |                                    |                                      |                                   |                                               |                                     |
| j                                             | DC-DK106                                                       | 0407554                            |                                    |                                      |                                   |                                               |                                     |
|                                               | Angle<br>DC-ANG3220                                            |                                    |                                    |                                      |                                   |                                               |                                     |
|                                               |                                                                | 0407626                            | 0407604                            | 0407586                              | 0407559                           | 0407495                                       | 0407484                             |
| _                                             | Channel                                                        |                                    |                                    |                                      |                                   |                                               |                                     |
|                                               | DC-DKCH                                                        | 0407506                            | 0407497                            | 0407486                              | 0407519                           | 0407552                                       | 0407533                             |
| <b></b>                                       | <b>Deck Fixing Connector</b> Black Plastic - PACK 50           |                                    |                                    |                                      | Fixing Screws Met                 | al                                            |                                     |
|                                               | DC-DK102                                                       | 0407902                            |                                    |                                      | PACK 50<br>DC-DK114               |                                               | 0407862                             |
|                                               | Wall Starting Connector<br>Black Plastic - PACK 20<br>DC-DK103 |                                    |                                    | Fixing Screws Wood                   |                                   |                                               |                                     |
|                                               |                                                                | 0407861                            |                                    | PACK 50 <b>DC-DK104</b>              |                                   |                                               | 0407846                             |
|                                               |                                                                |                                    |                                    |                                      |                                   |                                               | 0101010                             |
| - W                                           | Deck Joiner 300mm                                              |                                    | Square Drive Bit                   |                                      |                                   |                                               |                                     |
| PC-DKIJC  PC-DKIJC  PC-DKIJC  Delivery to Sit |                                                                | 0407843                            | DC-DK107  Delivery to Store        |                                      |                                   |                                               | 0407673                             |