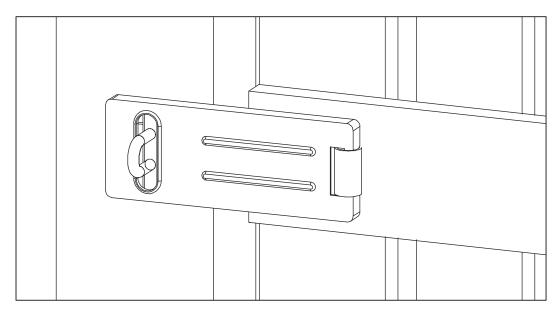

## Hasp & Staple

Tools required: Pencil, No.2 Phillips screwdriver, drill and 2mm drill bit.

## Installation instructions:

- 1. Place hasp and staple in location to ensure that it functions as intended.
- **2.** Mark screw locations and drill pilot holes with 2mm drill bit. Fasten with screws. Please ensure you do not over tighten as this is not recommended.