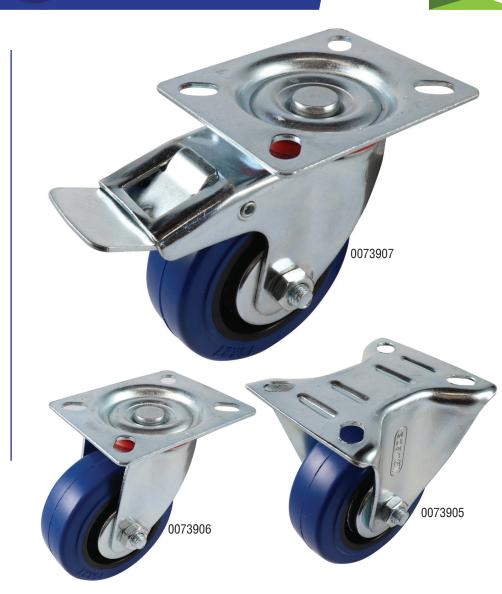

<u>A</u>h

|              |                |                           |                        |                   | A CONT         | KG                       |                            | (L) (L)      |
|--------------|----------------|---------------------------|------------------------|-------------------|----------------|--------------------------|----------------------------|--------------|
| Product Code | Castor Type    | Wheel<br>Diameter<br>(mm) | Tread<br>Width<br>(mm) | Wheel<br>Material | Bearing Type   | Load<br>Capacity<br>(kg) | Finished<br>Height<br>(mm) | Fitting Type |
| 0073905      | Fixed          | 75                        | 23                     | Blue Rubber       | Roller Bearing | 90                       | 100                        | Plate Mount  |
| 0073906      | Swivel         | 75                        | 23                     | Blue Rubber       | Roller Bearing | 90                       | 100                        | Plate Mount  |
| 0073907      | Swivel + Brake | 75                        | 23                     | Blue Rubber       | Roller Bearing | 90                       | 100                        | Plate Mount  |
| 0073908      | Fixed          | 100                       | 27                     | Blue Rubber       | Roller Bearing | 150                      | 130                        | Plate Mount  |
| 0073909      | Swivel         | 100                       | 27                     | Blue Rubber       | Roller Bearing | 150                      | 130                        | Plate Mount  |
| 0073911      | Swivel + Brake | 100                       | 27                     | Blue Rubber       | Roller Bearing | 150                      | 130                        | Plate Mount  |
| 0073912      | Fixed          | 125                       | 27                     | Blue Rubber       | Roller Bearing | 150                      | 150                        | Plate Mount  |
| 0073913      | Swivel         | 125                       | 27                     | Blue Rubber       | Roller Bearing | 150                      | 150                        | Plate Mount  |
| 0073914      | Swivel + Brake | 125                       | 27                     | Blue Rubber       | Roller Bearing | 150                      | 150                        | Plate Mount  |