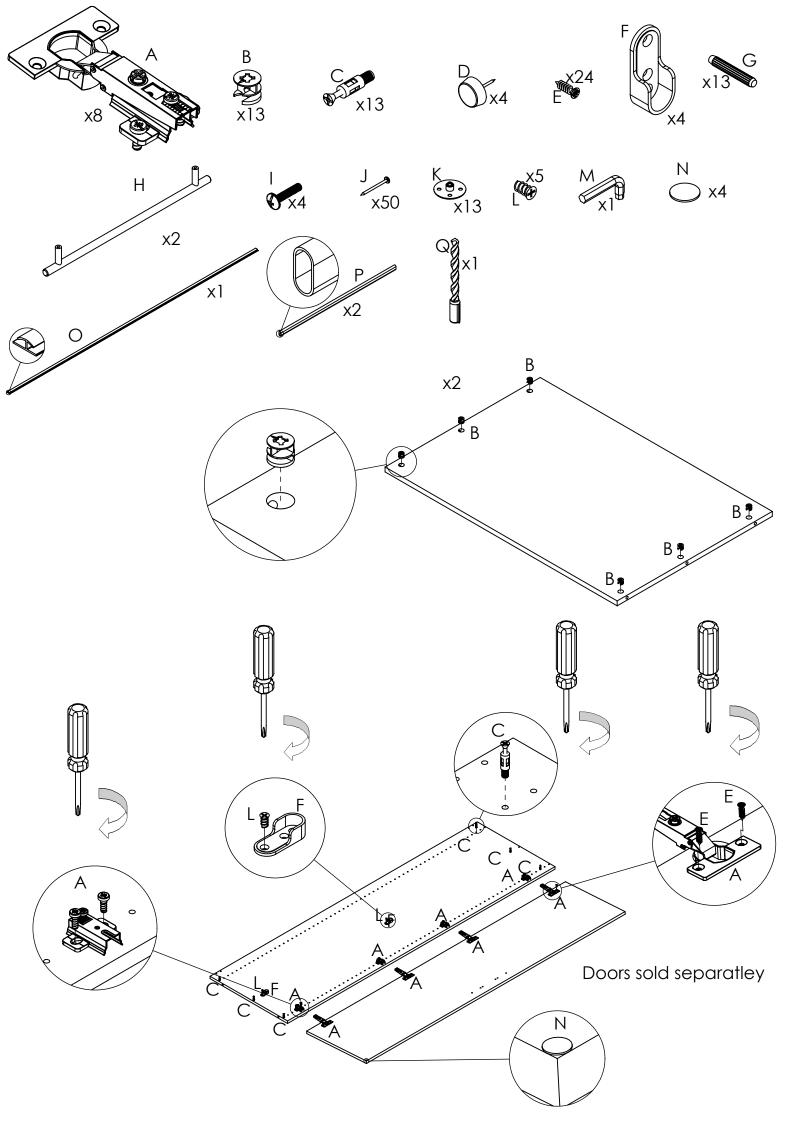

## XTENDA Range - 2 Door Robe Shell 900 (0187415)

## **IMPORTANT**

Before commencing assembly:

- Follow all instructions COMPLETELY.
- Hardware kit contains small parts; keep out of reach of children.
- Ensure all listed parts are present.
- Required tools to assemble:
   Philips head screw driver, Battery Drill & Spirit Level.
- Required assembly work surface should be solid, level, clean and flat.
- Ensure all melamine edges are facing to the front of the unit.
- Two person assembly required.