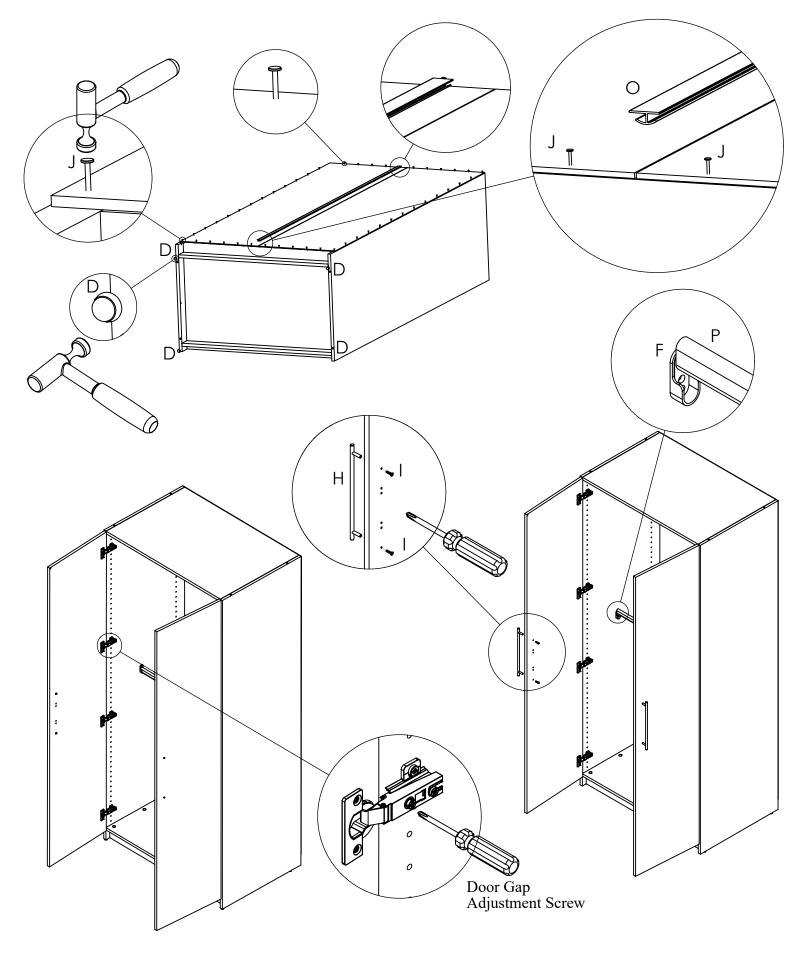

## XTENDA Range - 2 Door Robe Shell 900 (0187415)

## **IMPORTANT**

Before commencing assembly:

- Follow all instructions COMPLETELY.
- Hardware kit contains small parts; keep out of reach of children.
- Ensure all listed parts are present.
- Required tools to assemble:
   Philips head screw driver, Battery Drill & Spirit Level.
- Required assembly work surface should be solid, level, clean and flat.
- Ensure all melamine edges are facing to the front of the unit.
- Two person assembly required.