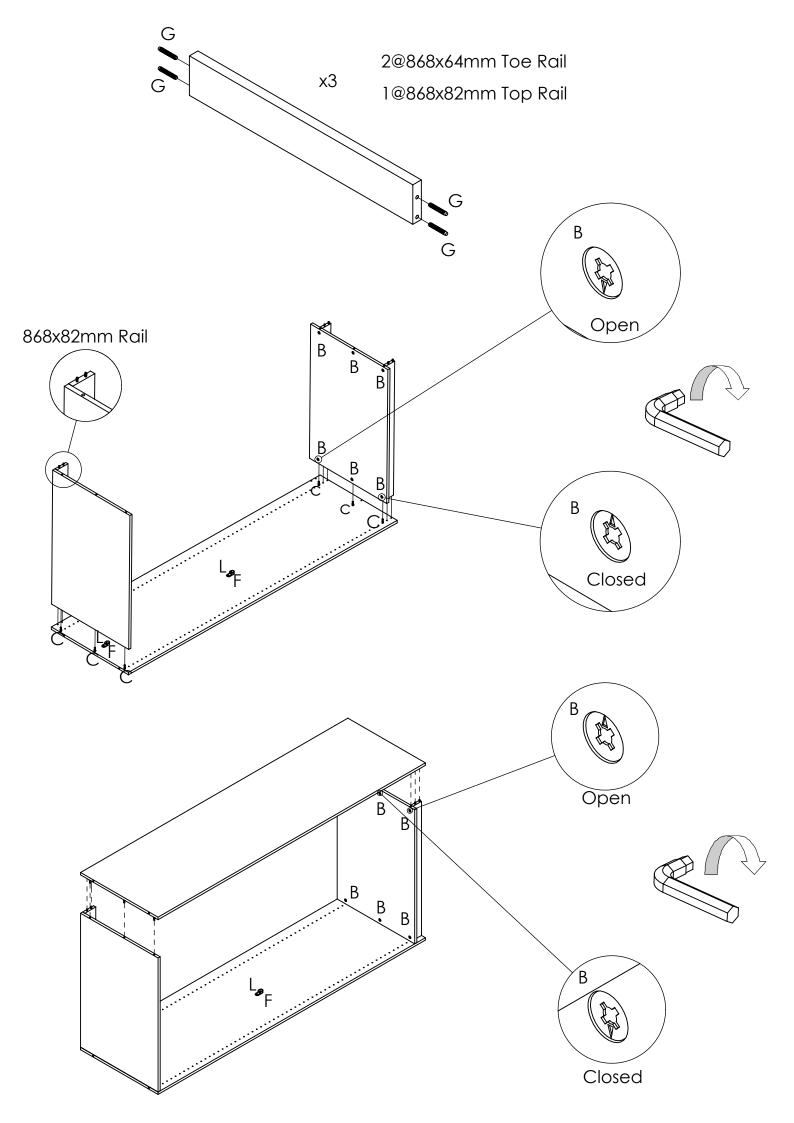

## XTENDA Range - 2 Door Robe Shell 900 (0187415)

## **IMPORTANT**

Before commencing assembly:

- Follow all instructions COMPLETELY.
- Hardware kit contains small parts; keep out of reach of children.
- Ensure all listed parts are present.
- Required tools to assemble:
   Philips head screw driver, Battery Drill & Spirit Level.
- Required assembly work surface should be solid, level, clean and flat.
- Ensure all melamine edges are facing to the front of the unit.
- Two person assembly required.

**Customer Services Enquiries 1800 822 823** 

It is strongly recomended to secure the unit to the wall, otherwise, it may tip forward when opened.
Bedford do not supply wall fixings as part of the hardware kit due to various wall