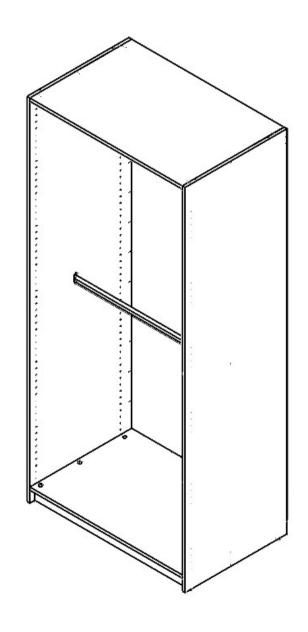

## XTENDA Range - 2 Door Robe Shell 900 (0187415)

## **IMPORTANT**

Before commencing assembly:

- Follow all instructions COMPLETELY.
- Hardware kit contains small parts; keep out of reach of children.
- Ensure all listed parts are present.
- Required tools to assemble:
   Philips head screw driver, Battery Drill & Spirit Level.
- Required assembly work surface should be solid, level, clean and flat.
- Ensure all melamine edges are facing to the front of the unit.
- Two person assembly required.

**Customer Services Enquiries 1800 822 823** 











It is strongly recomended to secure the unit to the wall, otherwise, it may tip forward when opened.
Bedford do not supply wall fixings as part of the hardware kit due to various wall

constructions.

Bedford Furniture is part of the Bedford Group. Bedford is a South Australian not-for-profit organisation dedicated to enhancing the lives of people with a disability or disadvantage through employment, training, residential services and life-skills.