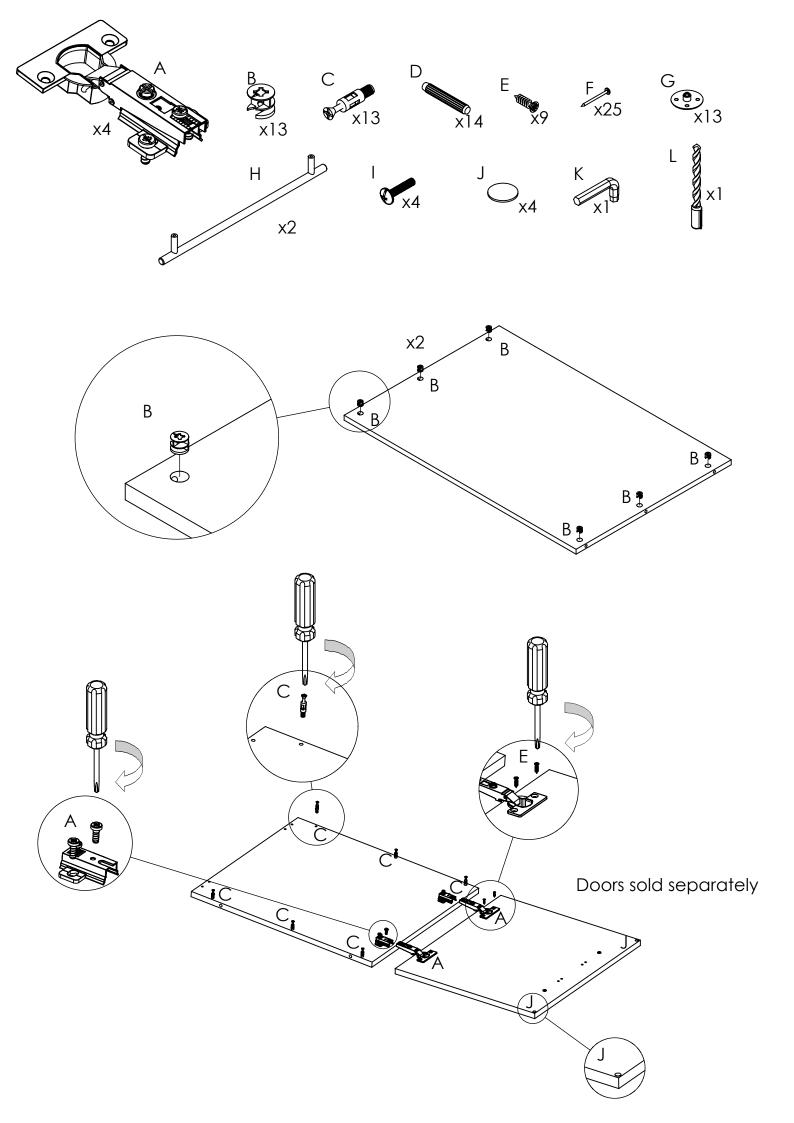

## **IMPORTANT**

Before commencing assembly:

- Follow all instructions COMPLETELY.
- Hardware kit contains small parts; keep out of reach of children.
- Ensure all listed parts are present.
- Required tools to assemble:
   Philips head screw driver, Battery Drill & Spirit Level.
- Required assembly work surface should be solid, level, clean and flat.
- Ensure all melamine edges are facing to the front of the unit.
- Two person assembly required.