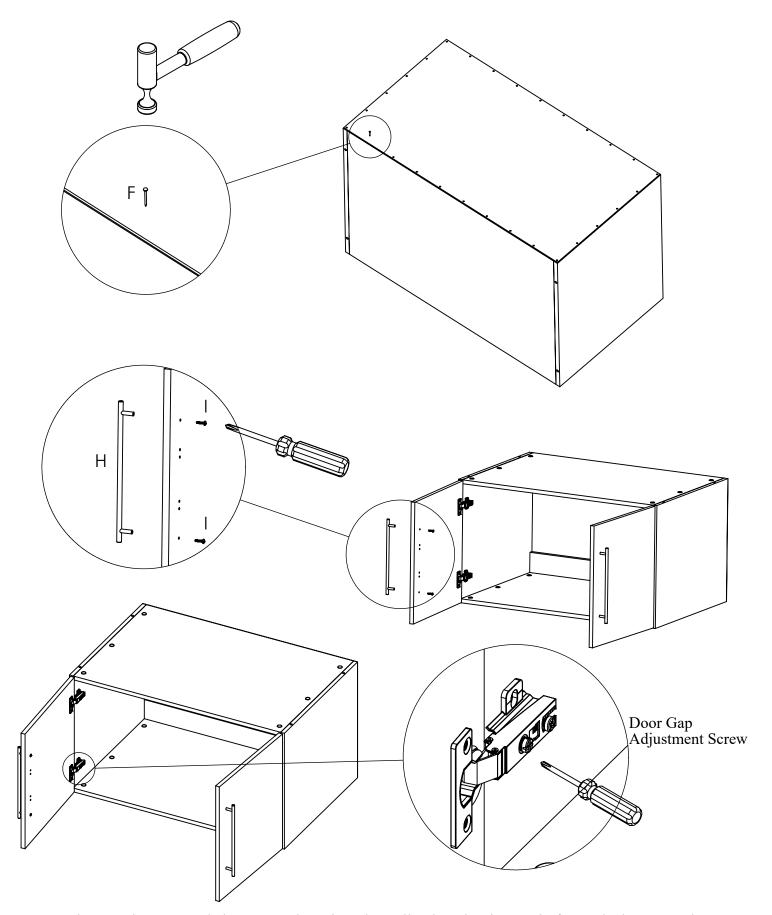

## **IMPORTANT**

Before commencing assembly:

- Follow all instructions COMPLETELY.
- Hardware kit contains small parts; keep out of reach of children.
- Ensure all listed parts are present.
- Required tools to assemble:
   Philips head screw driver, Battery Drill & Spirit Level.
- Required assembly work surface should be solid, level, clean and flat.
- Ensure all melamine edges are facing to the front of the unit.
- Two person assembly required.