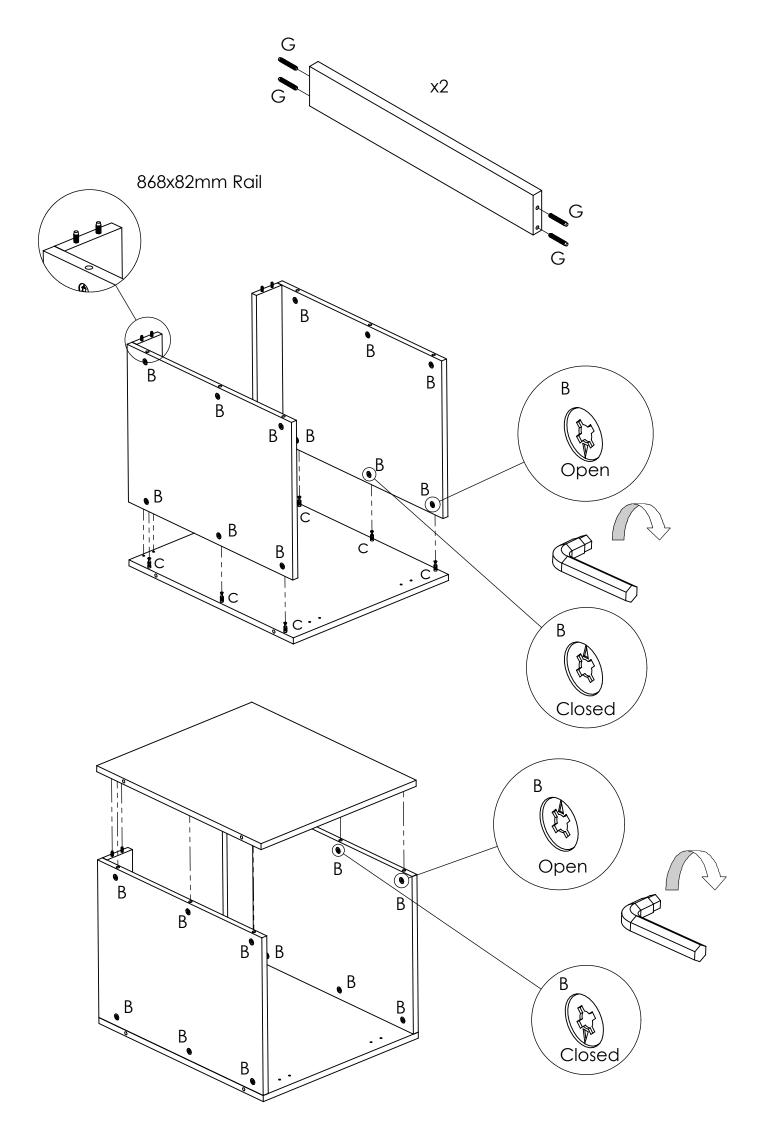

## **IMPORTANT**

Before commencing assembly:

- Follow all instructions COMPLETELY.
- Hardware kit contains small parts; keep out of reach of children.
- Ensure all listed parts are present.
- Required tools to assemble:
   Philips head screw driver, Battery Drill & Spirit Level.
- Required assembly work surface should be solid, level, clean and flat.
- Ensure all melamine edges are facing to the front of the unit.
- Two person assembly required.