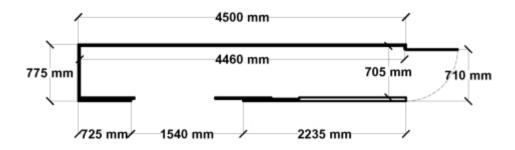

Equivalent color names listed are Trademarks of Bluescope Steel Limited and are only used for comparison. The use of color names indicates no more than color equivalency.

| Model                  | S08H145S22             |  |  |
|------------------------|------------------------|--|--|
| Roof type              | Skillion               |  |  |
| Exterior dimension     | 775mm x 4500mm         |  |  |
| Interior dimension     | 705mm x 4460mm         |  |  |
| Height @ wall          | 1900mm                 |  |  |
| Height @ ridge         | 2040mm                 |  |  |
| Primary door type      | Single Hinged          |  |  |
| Primary door height    | 1845mm                 |  |  |
| Primary door opening   | 720mm                  |  |  |
| Secondary door type    | Double Sliding         |  |  |
| Secondary door height  | 1870mm                 |  |  |
| Secondary door opening | 1440mm                 |  |  |
| Area                   | 3.49sq mt              |  |  |
| Slab size              | 900mm x 4625mm x 100mm |  |  |

## Floor Plan