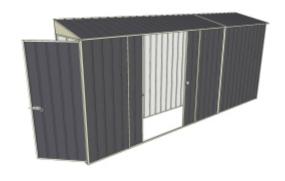

Equivalent color names listed are Trademarks of Bluescope Steel Limited and are only used for comparison. The use of color names indicates no more than color equivalency.

| Model                  | S08H145S22             |  |  |
|------------------------|------------------------|--|--|
| Roof type              | Skillion               |  |  |
| Exterior dimension     | 775mm x 4500mm         |  |  |
| Interior dimension     | 705mm x 4460mm         |  |  |
| Height @ wall          | 1900mm                 |  |  |
| Height @ ridge         | 2040mm                 |  |  |
| Primary door type      | Single Hinged          |  |  |
| Primary door height    | 1845mm                 |  |  |
| Primary door opening   | 720mm                  |  |  |
| Secondary door type    | Double Sliding         |  |  |
| Secondary door height  | 1870mm                 |  |  |
| Secondary door opening | 1440mm                 |  |  |
| Area                   | 3.49sq mt              |  |  |
| Slab size              | 900mm x 4625mm x 100mm |  |  |

## **Features**

- 1.9m wall height for more head room
- All holes pre-drilled for easy assembly
- Mid-wall frame for extra strength
- Your shed will arrive in 9 boxes, with no box greater than 25kg
- Easy to follow video enhanced instructions.