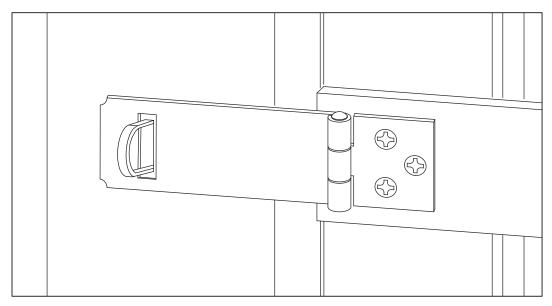

## Hasp & Staple

Tools required: Pencil, No.2 Phillips screwdriver, drill and 2mm drill bit.

## Installation instructions:

- 1. Place hasp and staple in location to ensure that it functions as intended.
- **2.** Mark screw locations and drill pilot holes with 2mm drill bit. Fasten with screws. Please ensure you do not over tighten as this is not recommended.