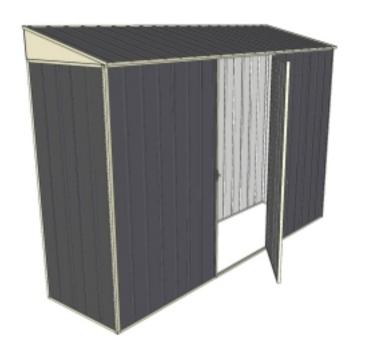

Equivalent color names listed are Trademarks of Bluescope Steel Limited and are only used for comparison. The use of color names indicates no more than color equivalency.

| Model                  | S08N030H1              |  |  |
|------------------------|------------------------|--|--|
| Roof type              | Skillion               |  |  |
| Exterior dimension     | 775mm x 2990mm         |  |  |
| Interior dimension     | 735mm x 2950mm         |  |  |
| Height @ wall          | 1900mm                 |  |  |
| Height @ ridge         | 2040mm                 |  |  |
| Primary door type      | N/A                    |  |  |
| Primary door height    | 0mm                    |  |  |
| Primary door opening   | 0mm                    |  |  |
| Secondary door type    | Single Hinged          |  |  |
| Secondary door height  | 1845mm                 |  |  |
| Secondary door opening | 770mm                  |  |  |
| Area                   | 2.32sq mt              |  |  |
| Slab size              | 875mm x 3115mm x 100mm |  |  |

## **Features**

- 1.9m wall height for more head room
- All holes pre-drilled for easy assembly
- Mid-wall frame for extra strength
- Your shed will arrive in 5 boxes, with no box greater than 25kg
- Easy to follow video enhanced instructions.