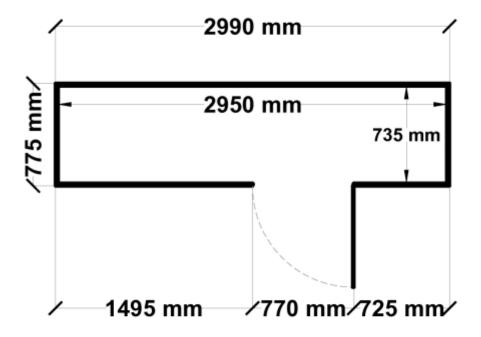

Equivalent color names listed are Trademarks of Bluescope Steel Limited and are only used for comparison. The use of color names indicates no more than color equivalency.

| Model                  | S08N030H1              |  |  |
|------------------------|------------------------|--|--|
| Roof type              | Skillion               |  |  |
| Exterior dimension     | 775mm x 2990mm         |  |  |
| Interior dimension     | 735mm x 2950mm         |  |  |
| Height @ wall          | 1900mm                 |  |  |
| Height @ ridge         | 2040mm                 |  |  |
| Primary door type      | N/A                    |  |  |
| Primary door height    | 0mm                    |  |  |
| Primary door opening   | 0mm                    |  |  |
| Secondary door type    | Single Hinged          |  |  |
| Secondary door height  | 1845mm                 |  |  |
| Secondary door opening | 770mm                  |  |  |
| Area                   | 2.32sq mt              |  |  |
| Slab size              | 875mm x 3115mm x 100mm |  |  |

## Floor Plan