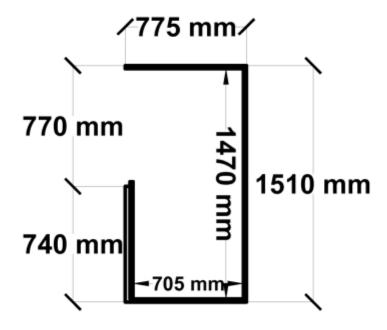

Equivalent color names listed are Trademarks of Bluescope Steel Limited and are only used for comparison. The use of color names indicates no more than color equivalency.

| Model                  | S08N015S1              |  |  |
|------------------------|------------------------|--|--|
| Roof type              | Skillion               |  |  |
| Exterior dimension     | 775mm x 1510mm         |  |  |
| Interior dimension     | 705mm x 1470mm         |  |  |
| Height @ wall          | 1900mm                 |  |  |
| Height @ ridge         | 2040mm                 |  |  |
| Primary door type      | N/A                    |  |  |
| Primary door height    | 0mm                    |  |  |
| Primary door opening   | 0mm                    |  |  |
| Secondary door type    | Single Sliding         |  |  |
| Secondary door height  | 1870mm                 |  |  |
| Secondary door opening | 720mm                  |  |  |
| Area                   | 1.17sq mt              |  |  |
| Slab size              | 875mm x 1635mm x 100mm |  |  |

## Floor Plan