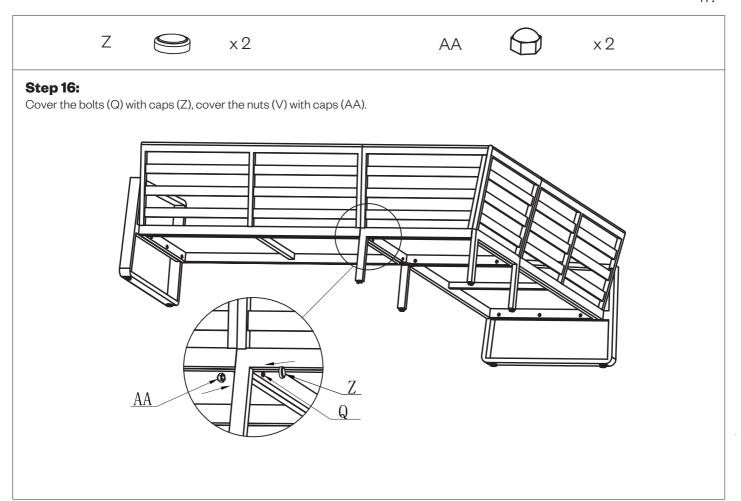

| Bolt<br>M6 x 60 mm | 4   |
| Т        |          | Bolt<br>M6 x 35 mm | 5   |
| U        |          | Washer             | 30  |
| V        |          | Nut                | 4   |
| W        |          | Spanner            | 1   |
| X        | 4mm      | Allen Key          | 1   |
| Y        | 5mm      | Allen Key          | 1   |
| Z        |          | Сар                | 26  |
| AA       |          | Cap                | 4   |







#### Step 4:

Fix the seat frame (D) to the back frame (B) with bolts (Q) and washers (U). Once all bolts are in position tighten securely using Allen Key (X).









#### Step 7:

Fix the seat frame (K) to the back frame (G) with bolts (Q) and washers (U). Once all bolts are in position tighten securely using Allen Key (X).

























#### **Step 18:**

Put the seat cushions (M) and back cushions (L) on the left/right sofa. Put the seat cushion (P) and back cushions (N, O) on the corner sofa.



Corner lounge set is now ready for use.