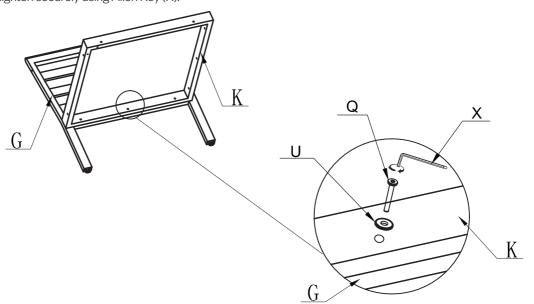

#### Step 7:

Fix the seat frame (K) to the back frame (G) with bolts (Q) and washers (U). Once all bolts are in position tighten securely using Allen Key (X).