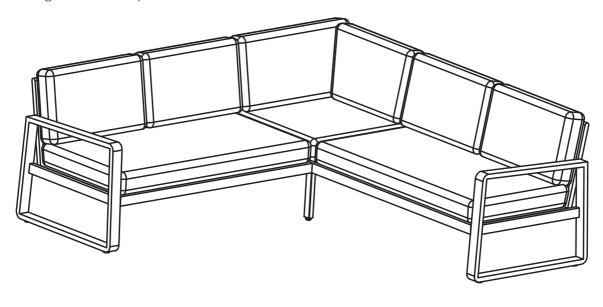

#### **Step 18:**

Put the seat cushions (M) and back cushions (L) on the left/right sofa. Put the seat cushion (P) and back cushions (N, O) on the corner sofa.

Corner lounge set is now ready for use.