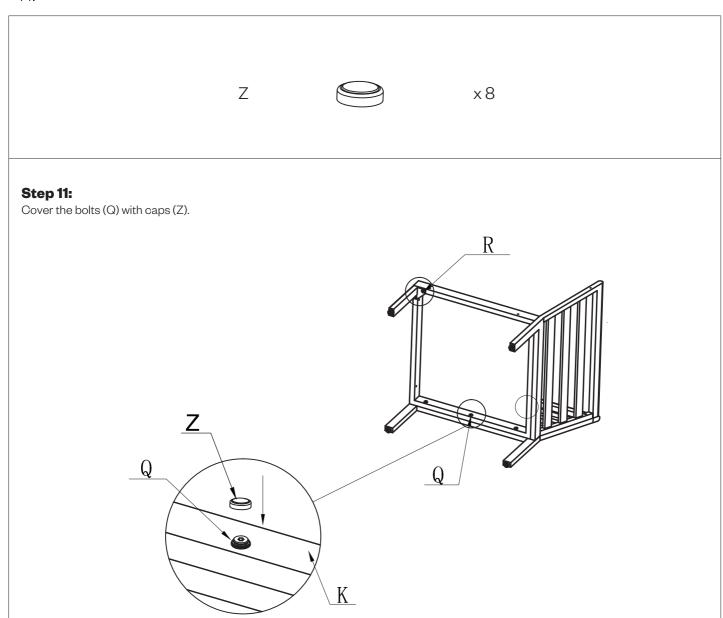

#### Step 7:

Fix the seat frame (K) to the back frame (G) with bolts (Q) and washers (U). Once all bolts are in position tighten securely using Allen Key (X).