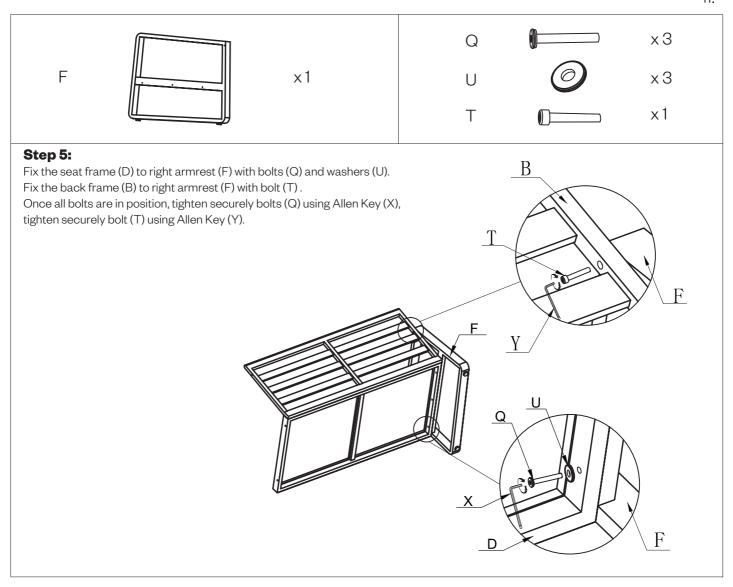

#### Step 4:

Fix the seat frame (D) to the back frame (B) with bolts (Q) and washers (U). Once all bolts are in position tighten securely using Allen Key (X).