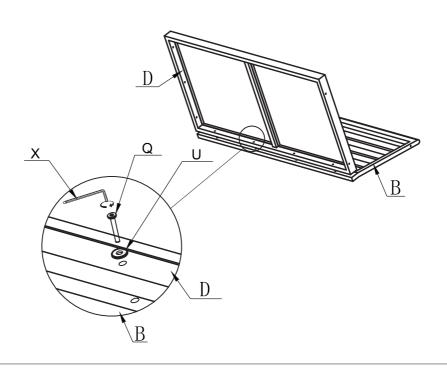

#### Step 4:

Fix the seat frame (D) to the back frame (B) with bolts (Q) and washers (U). Once all bolts are in position tighten securely using Allen Key (X).