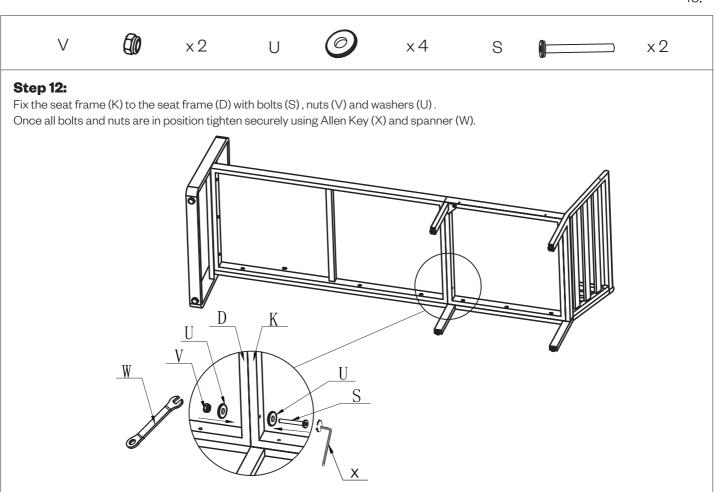

#### Step 4:

Fix the seat frame (D) to the back frame (B) with bolts (Q) and washers (U). Once all bolts are in position tighten securely using Allen Key (X).