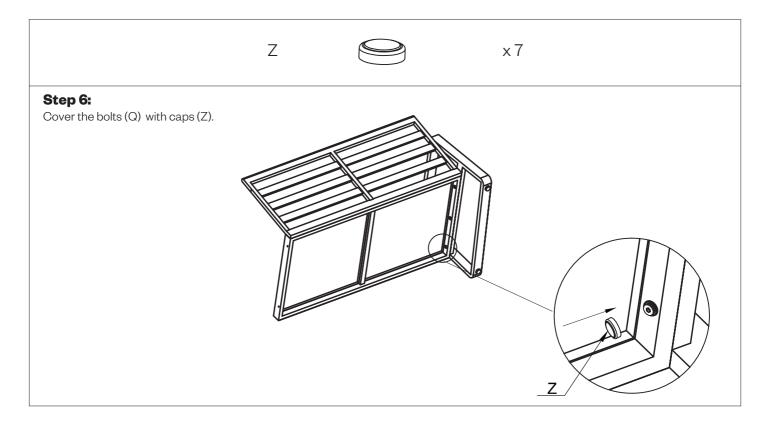

### **Hardware Kit:**

| Part No. | Pictures | Description        | QTY |
|----------|----------|--------------------|-----|
| Q        |          | Bolt<br>M6 x 42 mm | 20  |
| R        |          | Bolt<br>M6 x 25 mm | 2   |
| S        |          | Bolt<br>M6 x 60 mm | 4   |
| Т        |          | Bolt<br>M6 x 35 mm | 5   |
| U        |          | Washer             | 30  |
| V        |          | Nut                | 4   |
| W        |          | Spanner            | 1   |
| X        | 4mm      | Allen Key          | 1   |
| Y        | 5mm      | Allen Key          | 1   |
| Z        |          | Сар                | 26  |
| AA       |          | Cap                | 4   |