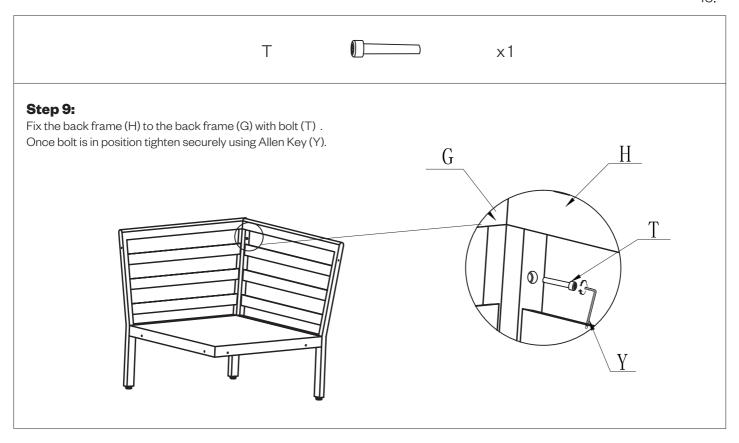

### **Hardware Kit:**

| Part No. | Pictures | Description        | QTY |
|----------|----------|--------------------|-----|
| Q        |          | Bolt<br>M6 x 42 mm | 20  |
| R        |          | Bolt<br>M6 x 25 mm | 2   |
| S        |          | Bolt<br>M6 x 60 mm | 4   |
| Т        |          | Bolt<br>M6 x 35 mm | 5   |
| U        |          | Washer             | 30  |
| V        |          | Nut                | 4   |
| W        |          | Spanner            | 1   |
| X        | 4mm      | Allen Key          | 1   |
| Y        | 5mm      | Allen Key          | 1   |
| Z        |          | Сар                | 26  |
| AA       |          | Cap                | 4   |