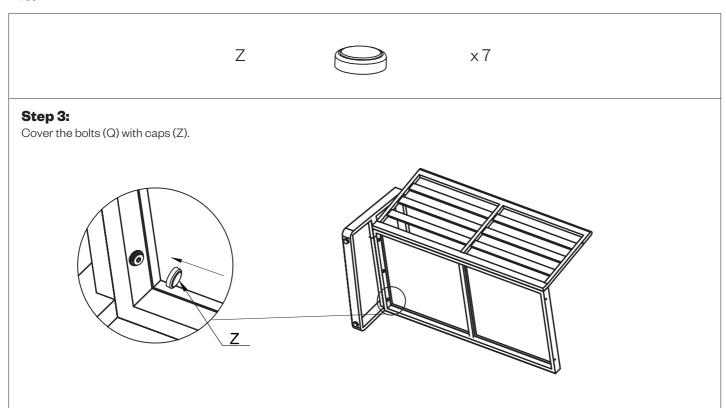

### **Hardware Kit:**

| Part No. | Pictures | Description        | QTY |
|----------|----------|--------------------|-----|
| Q        |          | Bolt<br>M6 x 42 mm | 20  |
| R        |          | Bolt<br>M6 x 25 mm | 2   |
| S        |          | Bolt<br>M6 x 60 mm | 4   |
| Т        |          | Bolt<br>M6 x 35 mm | 5   |
| U        |          | Washer             | 30  |
| V        |          | Nut                | 4   |
| W        |          | Spanner            | 1   |
| X        | 4mm      | Allen Key          | 1   |
| Y        | 5mm      | Allen Key          | 1   |
| Z        |          | Сар                | 26  |
| AA       |          | Cap                | 4   |