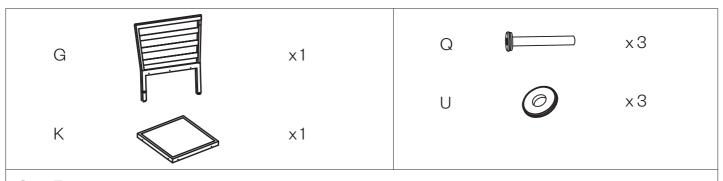

#### Step 7:

Fix the seat frame (K) to the back frame (G) with bolts (Q) and washers (U). Once all bolts are in position tighten securely using Allen Key (X).