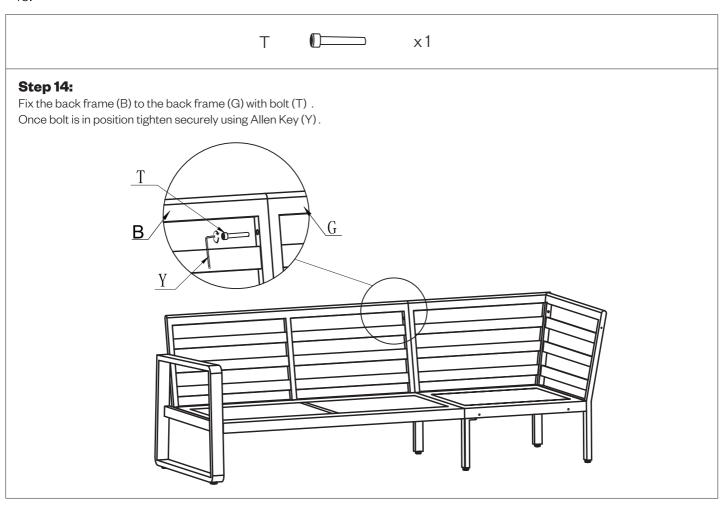

|          | Bolt<br>M6 x 60 mm | 4   |
| Т        |          | Bolt<br>M6 x 35 mm | 5   |
| U        |          | Washer             | 30  |
| V        |          | Nut                | 4   |
| W        |          | Spanner            | 1   |
| X        | 4mm      | Allen Key          | 1   |
| Y        | 5mm      | Allen Key          | 1   |
| Z        |          | Сар                | 26  |
| AA       |          | Cap                | 4   |







#### Step 4:

Fix the seat frame (D) to the back frame (B) with bolts (Q) and washers (U). Once all bolts are in position tighten securely using Allen Key (X).









#### Step 7:

Fix the seat frame (K) to the back frame (G) with bolts (Q) and washers (U). Once all bolts are in position tighten securely using Allen Key (X).

























#### **Step 18:**

Put the seat cushions (M) and back cushions (L) on the left/right sofa. Put the seat cushion (P) and back cushions (N, O) on the corner sofa.



Corner lounge set is now ready for use.