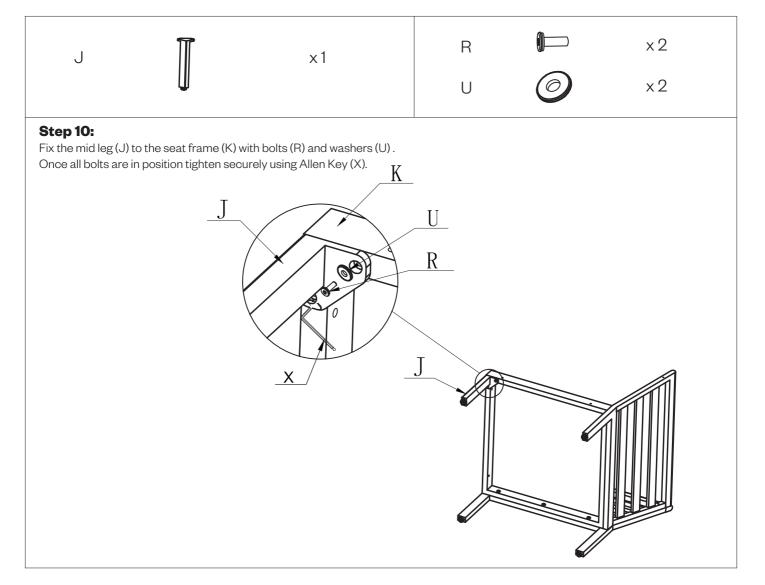

### **Hardware Kit:**

| Part No. | Pictures | Description        | QTY |
|----------|----------|--------------------|-----|
| Q        |          | Bolt<br>M6 x 42 mm | 20  |
| R        |          | Bolt<br>M6 x 25 mm | 2   |
| S        |          | Bolt<br>M6 x 60 mm | 4   |
| Т        |          | Bolt<br>M6 x 35 mm | 5   |
| U        |          | Washer             | 30  |
| V        |          | Nut                | 4   |
| W        |          | Spanner            | 1   |
| X        | 4mm      | Allen Key          | 1   |
| Y        | 5mm      | Allen Key          | 1   |
| Z        |          | Сар                | 26  |
| AA       |          | Cap                | 4   |