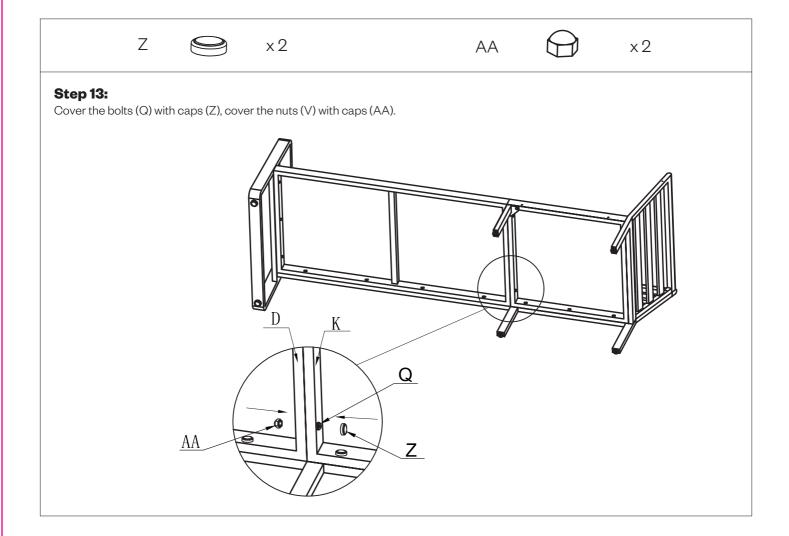

#### Step 7:

Fix the seat frame (K) to the back frame (G) with bolts (Q) and washers (U). Once all bolts are in position tighten securely using Allen Key (X).