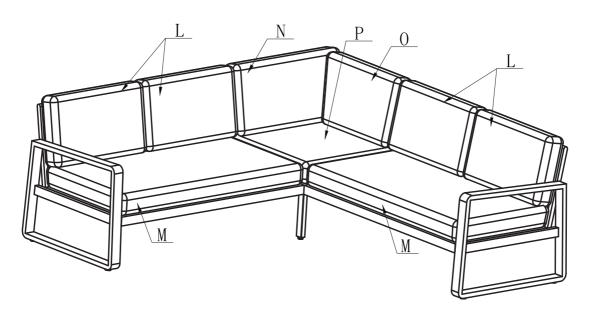

#### **Parts List:**

| Part No. | Pictures | Description                          | QTY |
|----------|----------|--------------------------------------|-----|
| L        |          | Back cushion for<br>Left/ Right sofa | 4   |
| M        |          | Seat cushion for<br>Left/ Right sofa | 2   |
| N        |          | Back cushion for corner sofa         | 1   |
| О        |          | Back cushion for corner sofa         | 1   |
| Р        |          | Seat cushion for corner sofa         | 1   |

#### **Step 18:**

Put the seat cushions (M) and back cushions (L) on the left/right sofa. Put the seat cushion (P) and back cushions (N, O) on the corner sofa.

Corner lounge set is now ready for use.