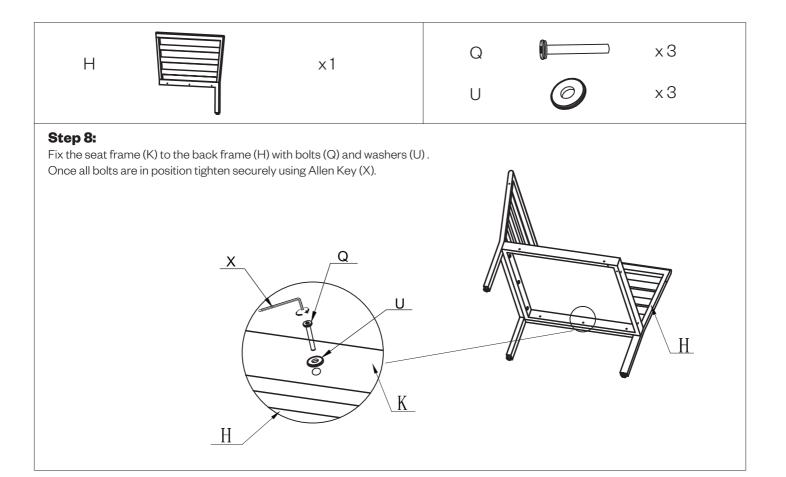

#### Step 7:

Fix the seat frame (K) to the back frame (G) with bolts (Q) and washers (U). Once all bolts are in position tighten securely using Allen Key (X).