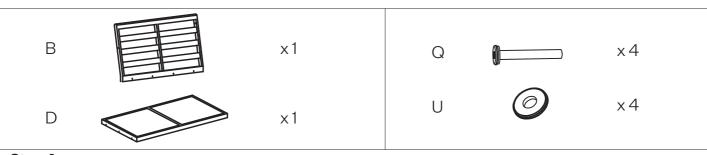

#### Step 4:

Fix the seat frame (D) to the back frame (B) with bolts (Q) and washers (U). Once all bolts are in position tighten securely using Allen Key (X).