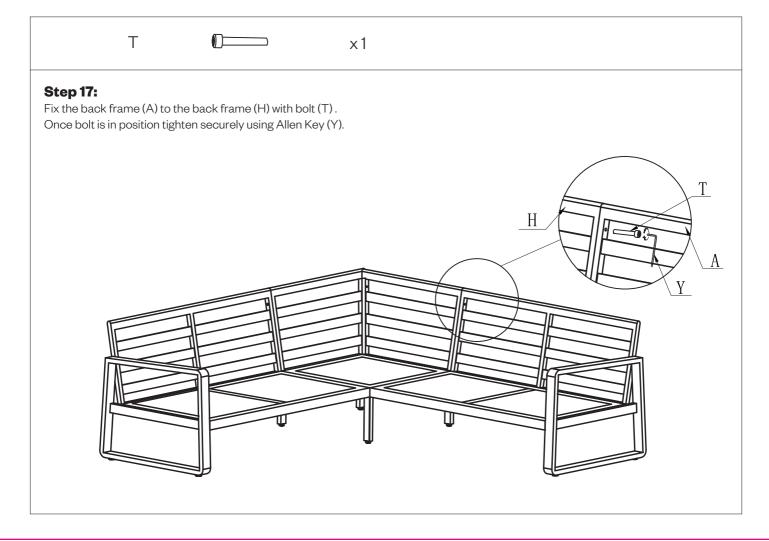

| Bolt<br>M6 x 60 mm | 4   |
| Т        |          | Bolt<br>M6 x 35 mm | 5   |
| U        |          | Washer             | 30  |
| V        |          | Nut                | 4   |
| W        |          | Spanner            | 1   |
| X        | 4mm      | Allen Key          | 1   |
| Y        | 5mm      | Allen Key          | 1   |
| Z        |          | Сар                | 26  |
| AA       |          | Cap                | 4   |







#### Step 4:

Fix the seat frame (D) to the back frame (B) with bolts (Q) and washers (U). Once all bolts are in position tighten securely using Allen Key (X).









#### Step 7:

Fix the seat frame (K) to the back frame (G) with bolts (Q) and washers (U). Once all bolts are in position tighten securely using Allen Key (X).

























#### **Step 18:**

Put the seat cushions (M) and back cushions (L) on the left/right sofa. Put the seat cushion (P) and back cushions (N, O) on the corner sofa.



Corner lounge set is now ready for use.