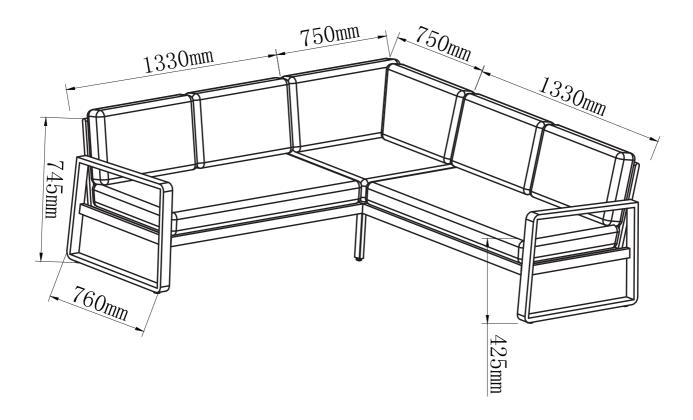

# MIMOSA®

Cordoba Charcoal Corner Lounge Installation Guide



## Cordoba Charcoal Corner Lounge

POWDER COATED ALUMINIUM FRAME Polyester Padded Cushions - Grey

ITEM NO.: 0583717





### Please carefully read the below warnings and instructions. Save the instructions for future reference.

- Please carefully read all instructions before assembly and use.
- Please separate and identify all parts, ensuring that you have all parts listed.
- Assembly to be carried out by a competent adult.
- During assembly children should be kept away from the product due to possible risk of injury, small parts, and sharp fittings.
- Do NOT use power tools to assemble the product.
- Don't tight all the bolts before the product is fully assembled. Be careful not to over tighten the nuts during assembly.
- Please check the fixings are all tight monthly.

#### Recommendation

- It would be useful to ask someone to help you assemble the product.
- Retain these instructions for future refe