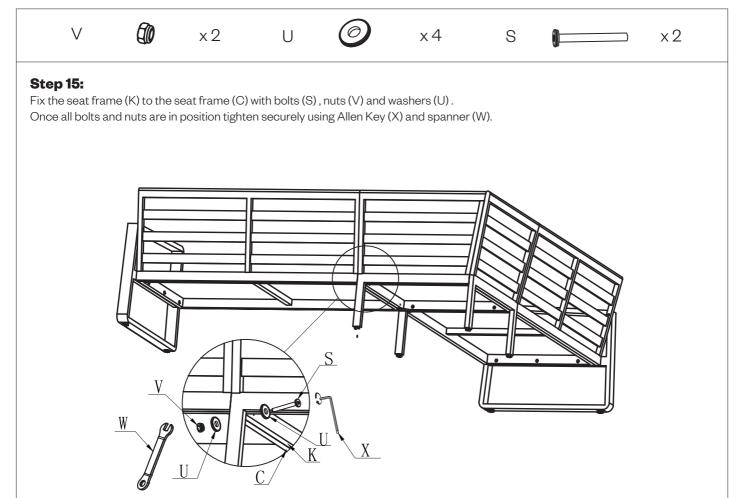

| Bolt<br>M6 x 60 mm | 4   |
| Т        |          | Bolt<br>M6 x 35 mm | 5   |
| U        |          | Washer             | 30  |
| V        |          | Nut                | 4   |
| W        |          | Spanner            | 1   |
| X        | 4mm      | Allen Key          | 1   |
| Y        | 5mm      | Allen Key          | 1   |
| Z        |          | Сар                | 26  |
| AA       |          | Cap                | 4   |







#### Step 4:

Fix the seat frame (D) to the back frame (B) with bolts (Q) and washers (U). Once all bolts are in position tighten securely using Allen Key (X).









#### Step 7:

Fix the seat frame (K) to the back frame (G) with bolts (Q) and washers (U). Once all bolts are in position tighten securely using Allen Key (X).

























#### **Step 18:**

Put the seat cushions (M) and back cushions (L) on the left/right sofa. Put the seat cushion (P) and back cushions (N, O) on the corner sofa.



Corner lounge set is now ready for use.