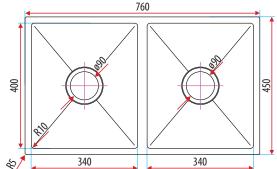

#### **Dimensions:**

760mm long x 450mm wide, 200mm deep Internal corners have a 10mm radius

# Capacity:

2 x 27L