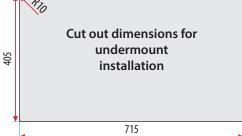

## Installation:

Top mount or undermount

#### **Dimensions:**

760mm long x 450mm wide, 200mm deep Internal corners have a 10mm radius

# Capacity:

2 x 27L