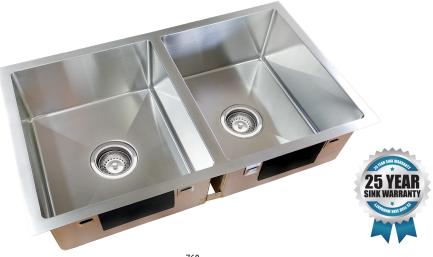

# Squareline Plus Double Bowl Sink

# Warranty:

25 years replacement only on sink1 year replacement only on plug and waste1 year replacement only on accessories