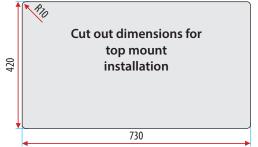

# Squareline Plus Double Bowl Sink



## **PRODUCT DESCRIPTION**

## Installation:

Top mount or undermount

#### Material:

Grade 304 Stainless Steel

### Thickness:

1.0mm

## Finish:

**Brushed Stainless Steel** 

#### **Dimensions:**

760mm long x 450mm wide, 200mm deep Internal corners have a 10mm radius

# Capacity:

2 x 27L

## Drainer:

No

#### **Inclusions:**

2 x 90mm Basket Wastes Sink bench fixing clips Foam sink to bench seal rubber

#### **Notes**

Suitable for garbage disposal unit connection

# Warranty:

25 years replacement only on sink1 year replacement only on plug and waste1 year replacement only on accessories

# Product code:

73179 Squareline Plus Double Bowl Sink











An accessories kit for the Squareline Plus Double Bowl sink can be purchased separately. (Product code: 97942)

Includes stainless steel colander and wooden chopping board.



Disclaimer: While every care has been exercised in compiling and publishing the data contained in these pages, Everhard accepts no responsibility for errors or omissions and all information is believed to be correct at the time of production.
All colours have been reproduced with as much accuracy as possible. Dimensions and volumes are nominal. Please check the exact product measurements prior to beginning installation. Everhard reserves the right to delete or alter items without notice.