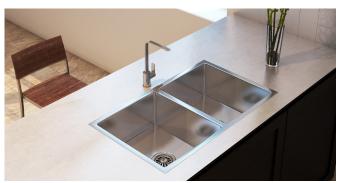

# Squareline Plus Double Bowl Sink

## Installation:

Top mount or undermount

## Finish:

**Brushed Stainless Steel** 