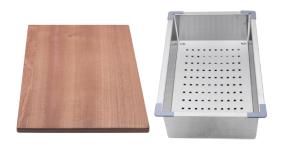

# Product code:

73179 Squareline Plus Double Bowl Sink

An accessories kit for the Squareline Plus Double Bowl sink can be purchased separately. (Product code: 97942)

Includes stainless steel colander and wooden chopping board.