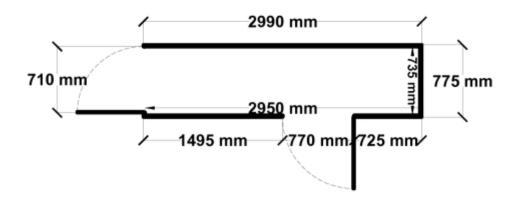

Equivalent color names listed are Trademarks of Bluescope Steel Limited and are only used for comparison. The use of color names indicates no more than color equivalency.

| Model                  | G30H108H1              |  |  |
|------------------------|------------------------|--|--|
| Roof type              | Gable                  |  |  |
| Exterior dimension     | 2990mm x 775mm         |  |  |
| Interior dimension     | 2950mm x 735mm         |  |  |
| Height @ wall          | 1900mm                 |  |  |
| Height @ ridge         | 2300mm                 |  |  |
| Primary door type      | Single Hinged          |  |  |
| Primary door height    | 1845mm                 |  |  |
| Primary door opening   | 770mm                  |  |  |
| Secondary door type    | Single Hinged          |  |  |
| Secondary door height  | 1845mm                 |  |  |
| Secondary door opening | 720mm                  |  |  |
| Area                   | 2.32sq mt              |  |  |
| Slab size              | 3115mm x 900mm x 100mm |  |  |

## Floor Plan