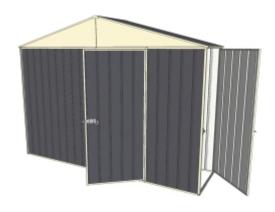

Equivalent color names listed are Trademarks of Bluescope Steel Limited and are only used for comparison. The use of color names indicates no more than color equivalency.

| Model                  | G30H108H1              |  |  |
|------------------------|------------------------|--|--|
| Roof type              | Gable                  |  |  |
| Exterior dimension     | 2990mm x 775mm         |  |  |
| Interior dimension     | 2950mm x 735mm         |  |  |
| Height @ wall          | 1900mm                 |  |  |
| Height @ ridge         | 2300mm                 |  |  |
| Primary door type      | Single Hinged          |  |  |
| Primary door height    | 1845mm                 |  |  |
| Primary door opening   | 770mm                  |  |  |
| Secondary door type    | Single Hinged          |  |  |
| Secondary door height  | 1845mm                 |  |  |
| Secondary door opening | 720mm                  |  |  |
| Area                   | 2.32sq mt              |  |  |
| Slab size              | 3115mm x 900mm x 100mm |  |  |

## **Features**

- 1.9m wall height for more head room
- All holes pre-drilled for easy assembly
- Mid-wall frame for extra strength
- Your shed will arrive in 5 boxes, with no box greater than 25kg
- Easy to follow video enhanced instructions.