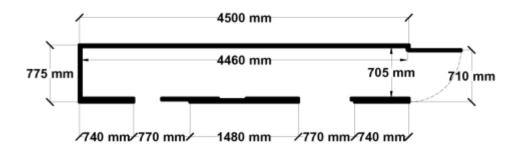

Equivalent color names listed are Trademarks of Bluescope Steel Limited and are only used for comparison. The use of color names indicates no more than color equivalency.

| Model                  | S08H145S12S15          |  |  |
|------------------------|------------------------|--|--|
| Roof type              | Skillion               |  |  |
| Exterior dimension     | 775mm x 4500mm         |  |  |
| Interior dimension     | 705mm x 4460mm         |  |  |
| Height @ wall          | 1900mm                 |  |  |
| Height @ ridge         | 2040mm                 |  |  |
| Primary door type      | Single Hinged          |  |  |
| Primary door height    | 1845mm                 |  |  |
| Primary door opening   | 720mm                  |  |  |
| Secondary door type    | Dual Single Sliding    |  |  |
| Secondary door height  | 1870mm                 |  |  |
| Secondary door opening | 720 + 720mm            |  |  |
| Area                   | 3.49sq mt              |  |  |
| Slab size              | 900mm x 4625mm x 100mm |  |  |

## Floor Plan