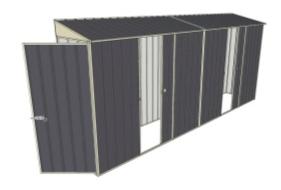

Equivalent color names listed are Trademarks of Bluescope Steel Limited and are only used for comparison. The use of color names indicates no more than color equivalency.

| Model                  | S08H145S12S15          |  |  |
|------------------------|------------------------|--|--|
| Roof type              | Skillion               |  |  |
| Exterior dimension     | 775mm x 4500mm         |  |  |
| Interior dimension     | 705mm x 4460mm         |  |  |
| Height @ wall          | 1900mm                 |  |  |
| Height @ ridge         | 2040mm                 |  |  |
| Primary door type      | Single Hinged          |  |  |
| Primary door height    | 1845mm                 |  |  |
| Primary door opening   | 720mm                  |  |  |
| Secondary door type    | Dual Single Sliding    |  |  |
| Secondary door height  | 1870mm                 |  |  |
| Secondary door opening | 720 + 720mm            |  |  |
| Area                   | 3.49sq mt              |  |  |
| Slab size              | 900mm x 4625mm x 100mm |  |  |

## **Features**

- 1.9m wall height for more head room
- All holes pre-drilled for easy assembly
- Mid-wall frame for extra strength
- Your shed will arrive in 9 boxes, with no box greater than 25kg
- Easy to follow video enhanced instructions.