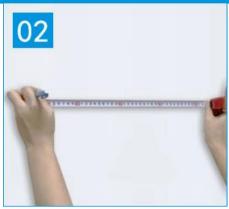

Measure the centre distance between the two hanging brackets and mark the corresponding position on the wall.

Use an impact drill to punch holes in the marked positions with a depth of approx. 5cm.

Insert the expansion screw into the drilled holes.