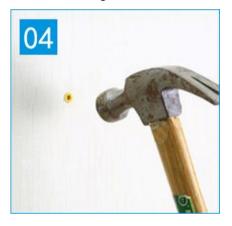

Drive the screw into the expansion screw, leaving 5mm out for hanging the mirror.

Hang the mirror and check the safety.