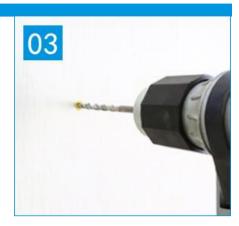

Measure the centre distance between the two hanging brackets and mark the corresponding position on the wall.

Use an impact drill to punch holes in the marked positions with a depth of approx. 5cm.

Insert the expansion screw into the drilled holes.