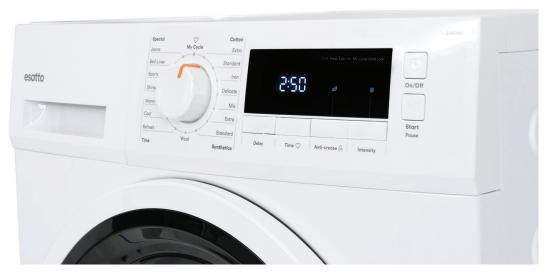

#### **Features**

8kg clothes capacity

16 drying programs

My Dry program

Delay start option

Anti-crease function

Internal drum light

Intensity option

Time option

Reverse tumbling

LED Display Screen

Humidity sensor

| P | r | 0 | a | r | a | n | 19 |
|---|---|---|---|---|---|---|----|
|   | - | • | 3 | - | - |   | •  |

Cotton-Iron

Cotton-Standard

Cotton-Extra

Delicate

Jencule

Mix Wool

Synthetics-Extra

\_\_\_\_\_\_

Synthetics-Standard

Time-Refresh

Time-Cool

Time-Warm

Special-Shirts

Special-Sports

Special-Bed Linen

Special-Jeans

Special-My Dry

#### Safety

Child Lock