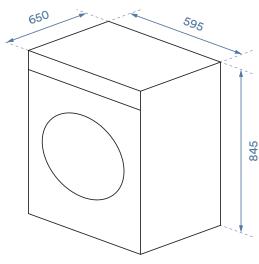

#### **Product Dimensions**

Physical (w, d, h mm):

> 595 × 650 × 845

Packaging (w, d, h mm):

> 685 × 695 × 885