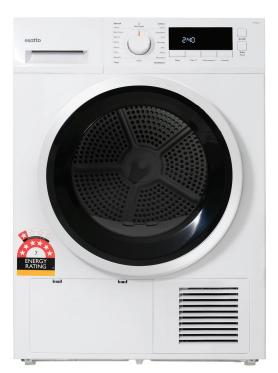

# **8kg Heat Pump Dryer**

## EHPD80

esatto

#### **Features**

8kg clothes capacity

16 drying programs

My Dry program

Delay start option

Anti-crease function

Internal drum light

Intensity option

## **Energy Efficiency**

Energy Rating (MEPS): 7 stars