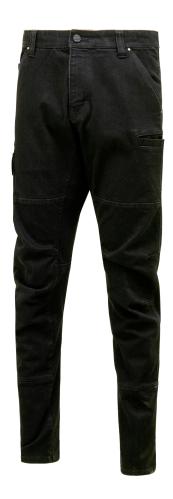

## SIZE 77R-107R COLOUR Black (BLA)

- 12oz, 60.5% Cotton/36% Polyester/2.5% Dyneema®/ 1% Elastane Denim
- Reinforced internal pocket bags
- Durable, tough metal zipper, tack button and rivets
- Dyneema® fiber is 15 times stronger than steel at the same weight – making the denim highly durable but very comfortable
- Slim and articulated fit, tapered from knee to hem
- Multiple pockets for all storage needs