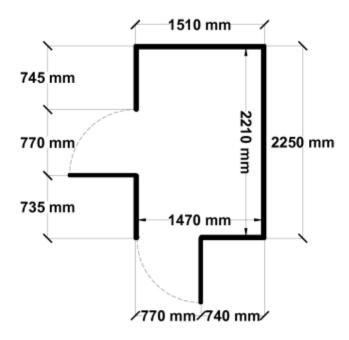

Equivalent color names listed are Trademarks of Bluescope Steel Limited and are only used for comparison. The use of color names indicates no more than color equivalency.

| Model                  | S15H123H1               |  |  |
|------------------------|-------------------------|--|--|
| Roof type              | Skillion                |  |  |
| Exterior dimension     | 1510mm x 2250mm         |  |  |
| Interior dimension     | 1470mm x 2210mm         |  |  |
| Height @ wall          | 1900mm                  |  |  |
| Height @ ridge         | 2100mm                  |  |  |
| Primary door type      | Single Hinged           |  |  |
| Primary door height    | 1845mm                  |  |  |
| Primary door opening   | 770mm                   |  |  |
| Secondary door type    | Single Hinged           |  |  |
| Secondary door height  | 1845mm                  |  |  |
| Secondary door opening | 770mm                   |  |  |
| Area                   | 3.40sq mt               |  |  |
| Slab size              | 1635mm x 2375mm x 100mm |  |  |

## Floor Plan