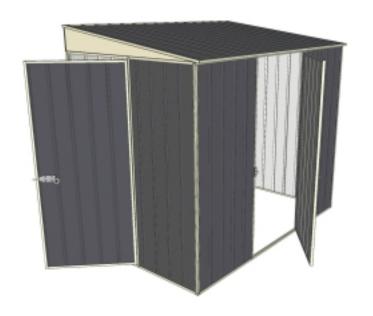

Equivalent color names listed are Trademarks of Bluescope Steel Limited and are only used for comparison. The use of color names indicates no more than color equivalency.

| Model                  | S15H123H1               |  |  |
|------------------------|-------------------------|--|--|
| Roof type              | Skillion                |  |  |
| Exterior dimension     | 1510mm x 2250mm         |  |  |
| Interior dimension     | 1470mm x 2210mm         |  |  |
| Height @ wall          | 1900mm                  |  |  |
| Height @ ridge         | 2100mm                  |  |  |
| Primary door type      | Single Hinged           |  |  |
| Primary door height    | 1845mm                  |  |  |
| Primary door opening   | 770mm                   |  |  |
| Secondary door type    | Single Hinged           |  |  |
| Secondary door height  | 1845mm                  |  |  |
| Secondary door opening | 770mm                   |  |  |
| Area                   | 3.40sq mt               |  |  |
| Slab size              | 1635mm x 2375mm x 100mm |  |  |

## **Features**

- 1.9m wall height for more head room
- All holes pre-drilled for easy assembly
- Mid-wall frame for extra strength
- Your shed will arrive in 5 boxes, with no box greater than 25kg
- Easy to follow video enhanced instructions.