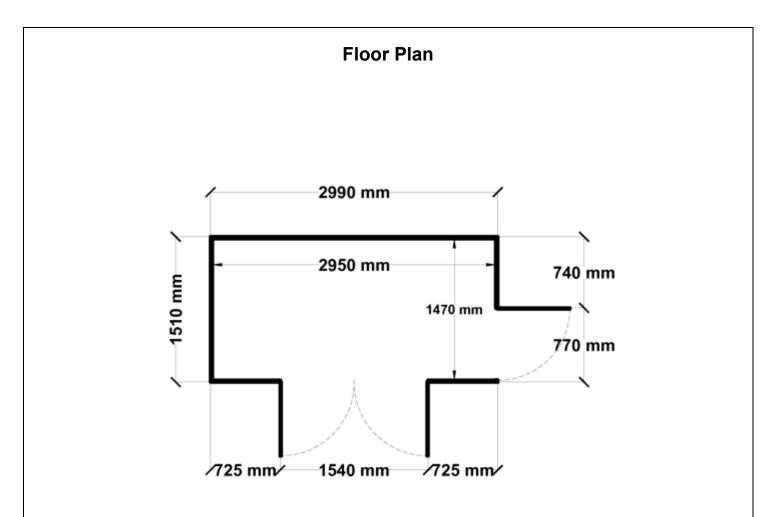

Equivalent color names listed are Trademarks of Bluescope Steel Limited and are only used for comparison. The use of color names indicates no more than color equivalency.

| Model                  | S15H130H2               |
|------------------------|-------------------------|
| Roof type              | Skillion                |
| Exterior dimension     | 1510mm x 2990mm         |
| Interior dimension     | 1470mm x 2950mm         |
| Height @ wall          | 1900mm                  |
| Height @ ridge         | 2100mm                  |
| Primary door type      | Single Hinged           |
| Primary door height    | 1845mm                  |
| Primary door opening   | 770mm                   |
| Secondary door type    | Double Hinged           |
| Secondary door height  | 1845mm                  |
| Secondary door opening | 1540mm                  |
| Area                   | 4.51sq mt               |
| Slab size              | 1635mm x 3115mm x 100mm |