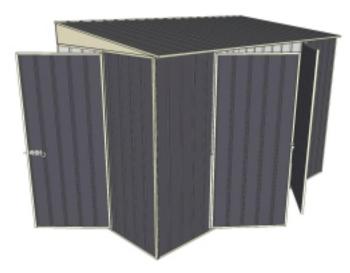

## Features

- 1.9m wall height for more head room
- All holes pre-drilled for easy assembly
- Mid-wall frame for extra strength
- Your shed will arrive in 5 boxes, with no box greater than 25kg
- Easy to follow video enhanced instructions.

Anchor brackets and masonry bolts are supplied with this shed.

Heavy duty door channel protector ramps are supplied with this shed.

All measurements listed have a tolerance of +/- 10mm