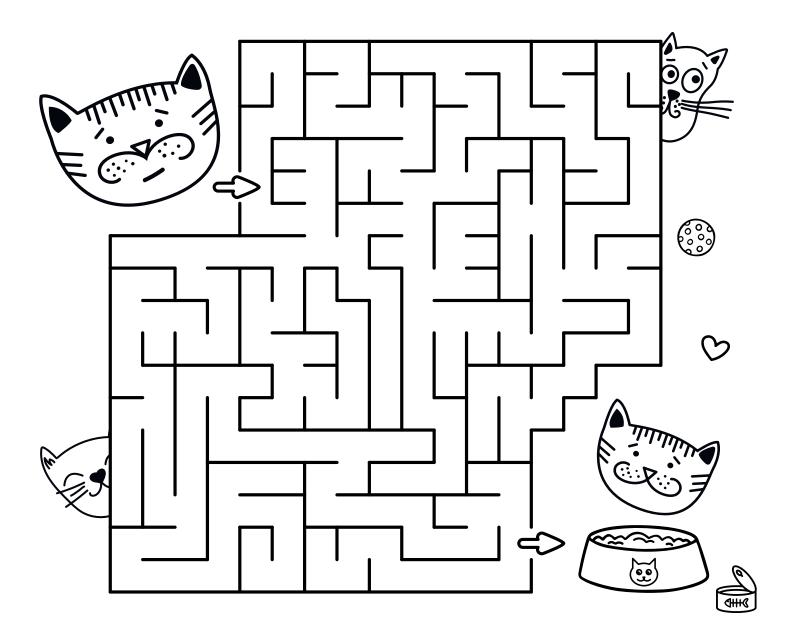

Fluffkins is hungry and needs your help to get to him to his dinner. See if you can find the way through the maze below.

### **HELP GUIDE FLUFFKINS TO HIS DINNER!**