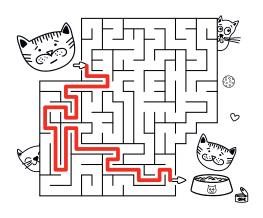

Fluffkins is hungry and needs your help to get to him to his dinner. See if you can find the way through the maze below.

### **HELP GUIDE FLUFFKINS TO HIS DINNER!**