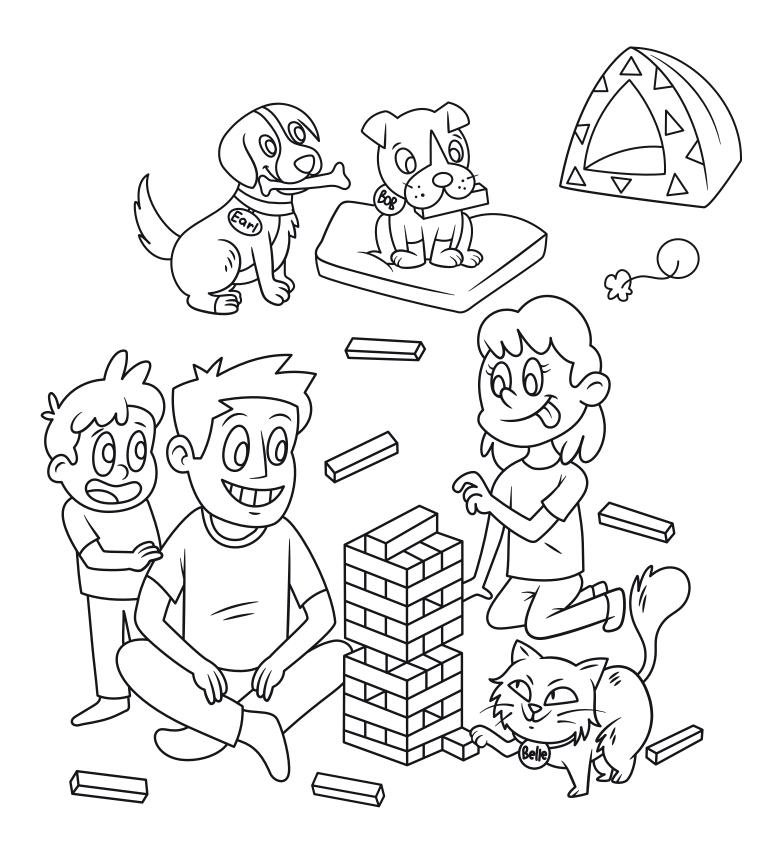

# **CROSSWORD**



#### Down

- 1. Something you do to your dogs fur
- 3. Dogs tails do this when they are happy
- 4. Something you put on your dog & attach the lead
- 5. A fenced area for your pet to play in
- 6. An object your pets eats/drink from
- 7. Something birds eat
- 8. Something you put around the neck of your pet
- 11. A reward for your pet

#### **Across**

- 2. A bird house
- 7. Cats love to get their claws out and do lots of this
- 9. Something you do to keep your pet clean and healthy
- 10. Something you put on your dog to walk it
- **12.** A dog House
- 13. Something your dog loves you to do to them





<sup>\*</sup>Refer to the answers page for answers to the Crossword.

# **COLOURING IN**







# FIND THE HIDDEN OBJECT

See if you can find all 10 Hidden Objects in the illustration below and tick them off once found.



 $<sup>^{\</sup>star}\,$  Refer to the answers page for Spot the Difference answers.





# **WORD FIND**







| T | J | Т | L | U | G | S | Н | Α | M | Р | 0 | 0 | M | Υ           | В | Е | 0 |
|---|---|---|---|---|---|---|---|---|---|---|---|---|---|-------------|---|---|---|
| J | В | Е | D | K | Α | В | J | L | L | D | 0 | G | M | Е           | R | В | В |
| M | M | S | U | K | I | T | Т | Е | Ν | R | W | В | ٧ | Z           | U | С | 0 |
| S | X | Z | В | 0 | В | A | R | K | X | В | Α | Ι | Е | T           | S | Α | Z |
| I | U | Е | Z | 0 | Р | U | Р | Р | Υ | Р | J | Ø | I | Α           | Н | Т | Е |
| Α | X | Е | L | Α | В | R | Α | D | 0 | 0 | D |