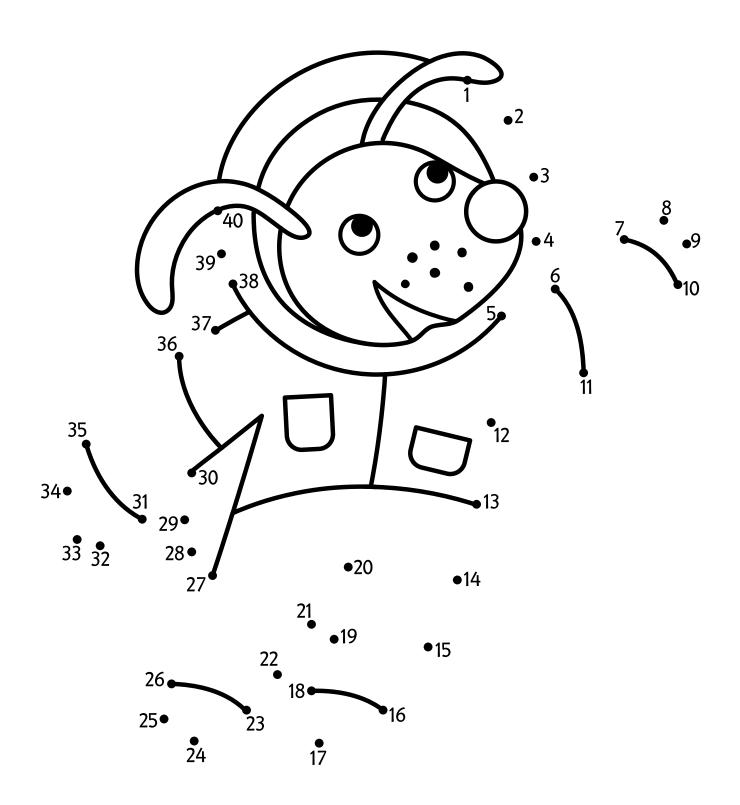

# DOT TO DOT

Follow the numbered dots with your pencil to complete the picture. Once you have completed the picture you can colour it in.

#### **DOT TO DOT**