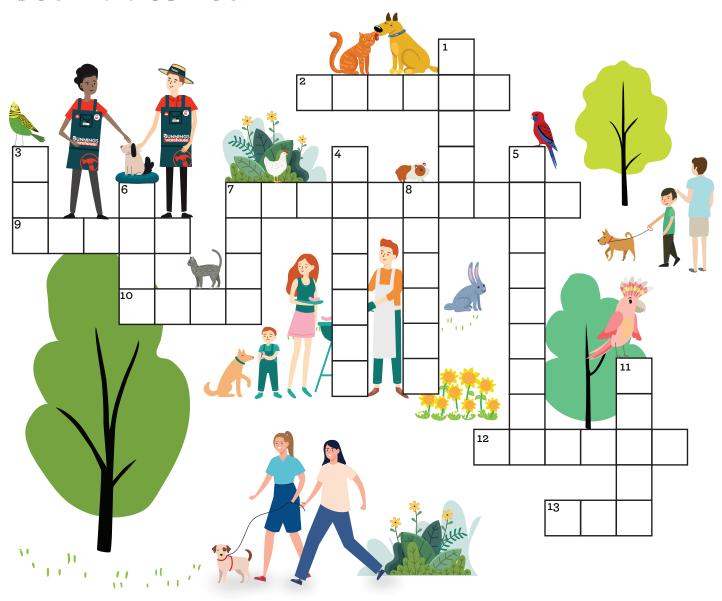

# **CROSSWORD**

#### Down

- 1. Something you do to your dogs fur
- 3. Dogs tails do this when they are happy
- 4. Something you put on your dog & attach the lead
- 5. A fenced area for your pet to play in
- 6. An object your pets eats/drink from
- 7. Something birds eat
- 8. Something you put around the neck of your pet
- 11. A reward for your pet

#### **Across**

- 2. A bird house
- 7. Cats love to get their claws out and do lots of this
- 9. Something you do to keep your pet clean and healthy
- 10. Something you put on your dog to walk it
- **12.** A dog House
- 13. Something your dog loves you to do to them

<sup>\*</sup>Refer to the answers page for answers to the Crossword.