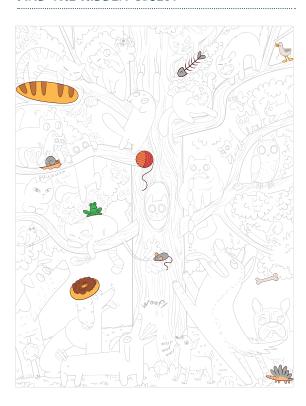

# FIND THE HIDDEN OBJECT

See if you can find all 10 Hidden Objects in the illustration below and tick them off once found.

 $<sup>^{\</sup>star}\,$  Refer to the answers page for Spot the Difference answers.