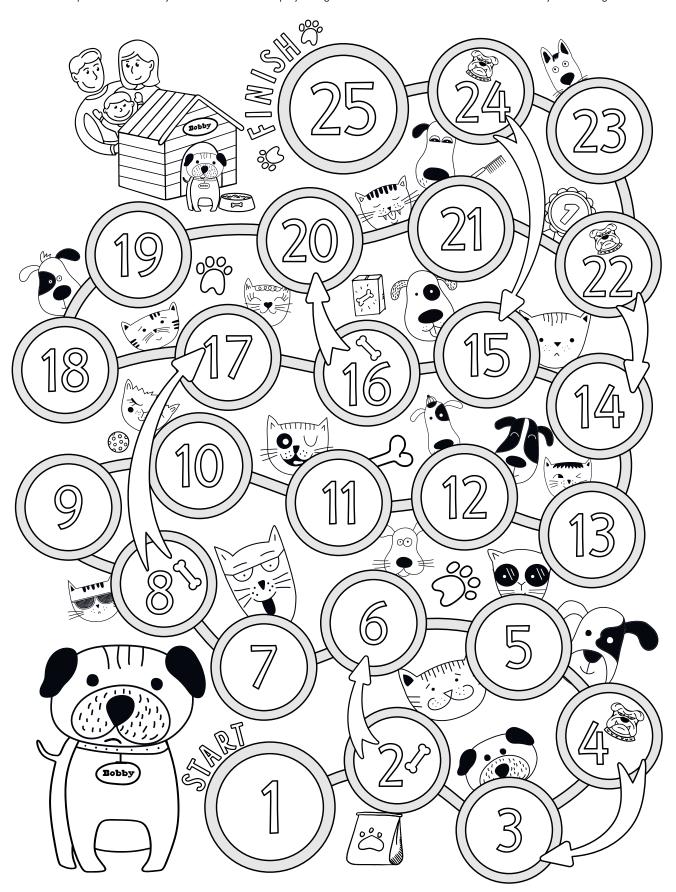

# BOBBY IS LOST, HELP GET HER HOME

Ask a parent for a dice and some tokens or coins to play this game. Each player will need a different token or coin to identify themselves. Much like snakes and ladders, you will roll the dice and move the amount of spaces shown on the dice. There are some lucky and unlucky numbers which can either let you skip numbers or send you backwards. The first player to get to 25 is the winner. BONUS FUN: Colour in your board game.