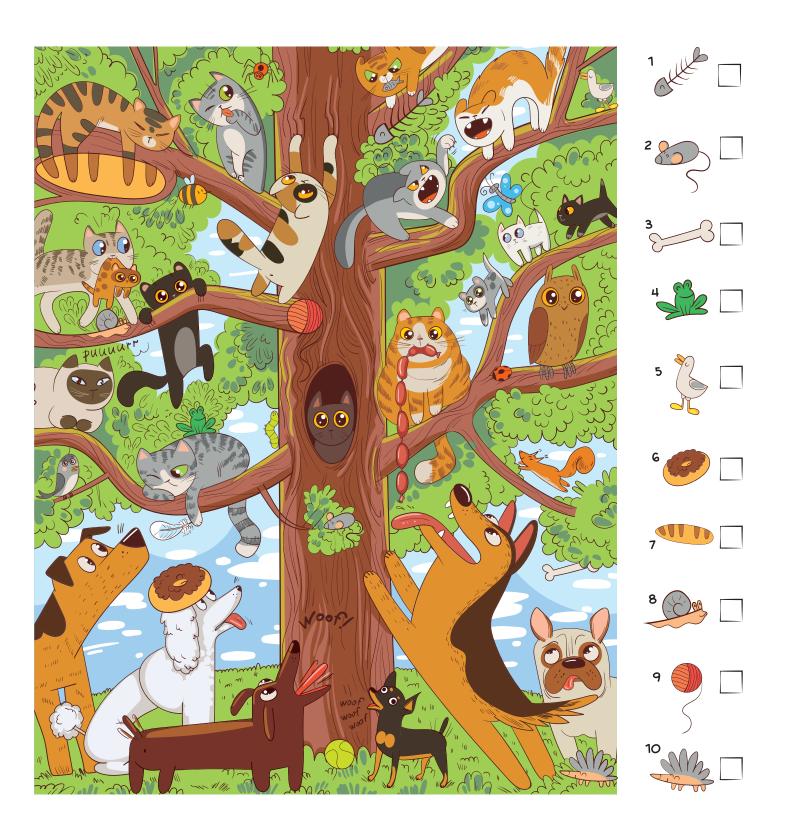

# FIND THE HIDDEN OBJECT

See if you can find all 10 Hidden Objects in the illustration below and tick them off once found.

 $<sup>^{\</sup>star}\,$  Refer to the answers page for Spot the Difference answers.