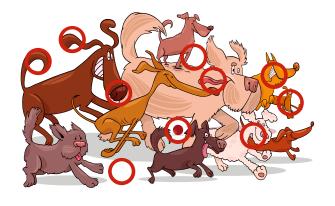

# SPOT THE DIFFERENCE

See if you can spot the differences between the two pictures. Circle the difference when you find it and see if you can find all 10 differences.

 $^{\star}\,$  Refer to the answers page for Spot the Difference answers.