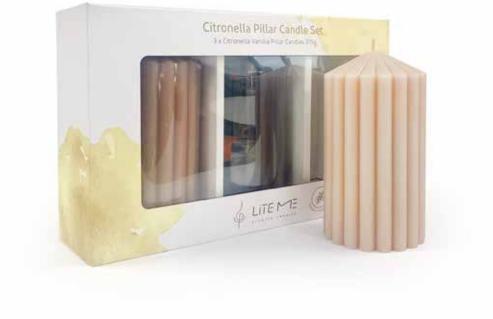

## Citronella Pillar Candle Set

3 x Citronella Vanilla Pillar Candles 375g

\*Approximate burn time per candle

Premium Pillar Blend Wax

Stylish Design & Ambience